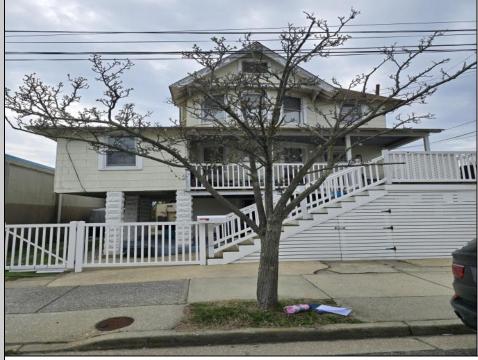

## COMMENTS

This DUPLEX sits on a 30X90 fenced in lot with off street parking for 2 cars. The backyard is maintenance free (concrete) and has 2 sheds. The 1st unit is on the ground floor it's a 2 Bedroom 1 Bathroom, living room, kitchen (Stove, Refrigerator) and a Bonus large closet that can be transformed into a large Walk in Pantry or a large Walk in Closet. Outside steps lead up to the Front Porch and the 2nd unit, the 1st floor has a nice size kitchen (that leads out to the back deck) with Stainless Steel Appliances (Refrigerator, Dishwasher and Gas Stove) also Butcher Block Countertops, a Dining Room, Living Room, Den/Office with a Large Closet and a Full Bathroom with (Washer and Dryer). Upstairs is a 3 Bedroom 2 Bathroom (1 of the bedrooms is used as a Dressing Room /Closet) which can easily convert back to a bedroom, Full Bathroom, Linen Closet and Attic. MAKE YOUR APPOINTMENT TODAY!!!