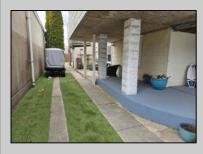

## COMMENTS

This DUPLEX sits on a 30X90 fenced in lot with off street parking for 2 cars. The backyard is maintenance free (concrete) and has 2 sheds. The 1st unit is on the ground floor it's a 2 Bedroom 1 Bathroom, living room, kitchen (Stove, Refrigerator) and a Bonus large closet that can be transformed into a large Walk in Pantry or a large Walk in Closet. Outside steps lead up to the Front Porch and the 2nd unit, the 1st floor has a nice size kitchen (that leads out to the back deck) with Stainless Steel Appliances (Refrigerator, Dishwasher and Gas Stove) also Butcher Block Countertops, a Dining Room, Living Room, Den/Office with a Large Closet and a Full Bathroom with (Washer and Dryer). Upstairs is a 3 Bedroom 2 Bathroom (1 of the bedrooms is used as a Dressing Room /Closet) which can easily convert back to a bedroom, Full Bathroom, Linen Closet and Attic. MAKE YOUR APPOINTMENT TODAY!!!

|                  | PROPERTY DETAILS |                      |
|------------------|------------------|----------------------|
| OutsideFeatures  | ParkingGarage    | OtherRooms           |
| Deck             | Parking Pad      | Living Room          |
| Porch            | 2 Car            | Dining Room          |
| Fenced Yard      |                  | Kitchen              |
| Storage Building |                  | Den/TV Room          |
|                  |                  | Eat In Kitchen       |
|                  |                  | Laundry/Utility Room |
|                  |                  |                      |