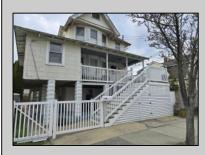

## COMMENTS

This DUPLEX sits on a 30X90 fenced in lot with off street parking for 2 cars. The backyard is maintenance free (concrete) and has 2 sheds. The 1st unit is on the ground floor it's a 2 Bedroom 1 Bathroom, living room, kitchen (Stove, Refrigerator) and a Bonus large closet that can be transformed into a large Walk in Pantry or a large Walk in Closet. Outside steps lead up to the Front Porch and the 2nd unit, the 1st floor has a nice size kitchen (that leads out to the back deck) with Stainless Steel Appliances (Refrigerator, Dishwasher and Gas Stove) also Butcher Block Countertops, a Dining Room, Living Room, Den/Office with a Large Closet and a Full Bathroom with (Washer and Dryer). Upstairs is a 3 Bedroom 2 Bathroom (1 of the bedrooms is used as a Dressing Room /Closet) which can easily convert back to a bedroom, Full Bathroom, Linen Closet and Attic. MAKE YOUR APPOINTMENT TODAY!!!