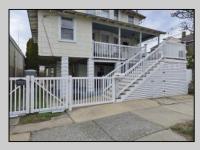

## COMMENTS

This DUPLEX sits on a 30X90 fenced in lot with off street parking for 2 cars. The backyard is maintenance free (concrete) and has 2 sheds. The 1st unit is on the ground floor it's a 2 Bedroom 1 Bathroom, living room, kitchen (Stove, Refrigerator) and a Bonus large closet that can be transformed into a large Walk in Pantry or a large Walk in Closet. Outside steps lead up to the Front Porch and the 2nd unit, the 1st floor has a nice size kitchen (that leads out to the back deck) with Stainless Steel Appliances (Refrigerator, Dishwasher and Gas Stove) also Butcher Block Countertops, a Dining Room, Living Room, Den/Office with a Large Closet and a Full Bathroom with (Washer and Dryer). Upstairs is a 3 Bedroom 2 Bathroom (1 of the bedrooms is used as a Dressing Room /Closet) which can easily convert back to a bedroom, Full Bathroom, Linen Closet and Attic. MAKE YOUR APPOINTMENT TODAY!!!

|                  | PROPERTY DETAILS |                      |
|------------------|------------------|----------------------|
| OutsideFeatures  | ParkingGarage    | OtherRooms           |
| Deck             | Parking Pad      | Living Room          |
| Porch            | 2 Car            | Dining Room          |
| Fenced Yard      |                  | Kitchen              |
| Storage Building |                  | Den/TV Room          |
|                  |                  | Eat In Kitchen       |
|                  |                  | Laundry/Utility Room |
|                  |                  |                      |