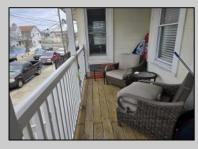

## COMMENTS

This DUPLEX sits on a 30X90 fenced in lot with off street parking for 2 cars. The backyard is maintenance free (concrete) and has 2 sheds. The 1st unit is on the ground floor it's a 2 Bedroom 1 Bathroom, living room, kitchen (Stove, Refrigerator) and a Bonus large closet that can be transformed into a large Walk in Pantry or a large Walk in Closet. Outside steps lead up to the Front Porch and the 2nd unit, the 1st floor has a nice size kitchen (that leads out to the back deck) with Stainless Steel Appliances (Refrigerator, Dishwasher and Gas Stove) also Butcher Block Countertops, a Dining Room, Living Room, Den/Office with a Large Closet and a Full Bathroom with (Washer and Dryer). Upstairs is a 3 Bedroom 2 Bathroom (1 of the bedrooms is used as a Dressing Room /Closet) which can easily convert back to a bedroom, Full Bathroom, Linen Closet and Attic. MAKE YOUR APPOINTMENT TODAY!!!

|                  | PROPERTY DETAILS |                      |
|------------------|------------------|----------------------|
| OutsideFeatures  | ParkingGarage    | OtherRooms           |
| Deck             | Parking Pad      | Living Room          |
| Porch            | 2 Car            | Dining Room          |
| Fenced Yard      |                  | Kitchen              |
| Storage Building |                  | Den/TV Room          |
|                  |                  | Eat In Kitchen       |
|                  |                  | Laundry/Utility Room |
|                  |                  |                      |