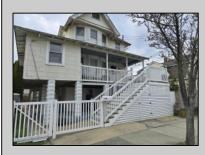

## COMMENTS

This DUPLEX sits on a 30X90 fenced in lot with off street parking for 2 cars. The backyard is maintenance free (concrete) and has 2 sheds. The 1st unit is on the ground floor it\'s a 2 Bedroom 1 Bathroom, living room, kitchen (Stove, Refrigerator) and a Bonus large closet that can be transformed into a large Walk in Pantry or a large Walk in Closet. Outside steps lead up to the Front Porch and the 2nd unit, the 1st floor has a nice size kitchen (that leads out to the back deck) with Stainless Steel Appliances (Refrigerator, Dishwasher and Gas Stove) also Butcher Block Countertops, a Dining Room, Living Room, Den/Office with a Large Closet and a Full Bathroom with (Washer and Dryer). Upstairs is a 3 Bedroom 2 Bathroom (1 of the bedrooms is used as a Dressing Room /Closet) which can easily convert back to a bedroom, Full Bathroom, Linen Closet and Attic. MAKE YOUR APPOINTMENT TODAY!!!

| OutsideFeatures  | Pa |
|------------------|----|
| Deck             | Pa |
| Porch            | 20 |
| Fenced Yard      |    |
| Storage Building |    |
|                  |    |

arkingGarage arking Pad Car