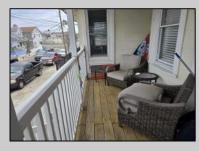

## COMMENTS

This DUPLEX sits on a 30X90 fenced in lot with off street parking for 2 cars. The backyard is maintenance free (concrete) and has 2 sheds. The 1st unit is on the ground floor it\'s a 2 Bedroom 1 Bathroom, living room, kitchen (Stove, Refrigerator) and a Bonus large closet that can be transformed into a large Walk in Pantry or a large Walk in Closet. Outside steps lead up to the Front Porch and the 2nd unit, the 1st floor has a nice size kitchen (that leads out to the back deck) with Stainless Steel Appliances (Refrigerator, Dishwasher and Gas Stove) also Butcher Block Countertops, a Dining Room, Living Room, Den/Office with a Large Closet and a Full Bathroom with (Washer and Dryer). Upstairs is a 3 Bedroom 2 Bathroom (1 of the bedrooms is used as a Dressing Room /Closet) which can easily convert back to a bedroom, Full Bathroom, Linen Closet and Attic. MAKE YOUR APPOINTMENT TODAY!!!

| OutsideFeatures  | Pa |
|------------------|----|
| Deck             | Pa |
| Porch            | 20 |
| Fenced Yard      |    |
| Storage Building |    |
|                  |    |

arkingGarage arking Pad Car