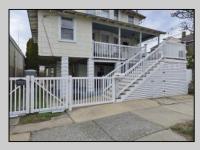

## COMMENTS

This DUPLEX sits on a 30X90 fenced in lot with off street parking for 2 cars. The backyard is maintenance free (concrete) and has 2 sheds. The 1st unit is on the ground floor it\'s a 2 Bedroom 1 Bathroom, living room, kitchen (Stove, Refrigerator) and a Bonus large closet that can be transformed into a large Walk in Pantry or a large Walk in Closet. Outside steps lead up to the Front Porch and the 2nd unit, the 1st floor has a nice size kitchen (that leads out to the back deck) with Stainless Steel Appliances (Refrigerator, Dishwasher and Gas Stove) also Butcher Block Countertops, a Dining Room, Living Room, Den/Office with a Large Closet and a Full Bathroom with (Washer and Dryer). Upstairs is a 3 Bedroom 2 Bathroom (1 of the bedrooms is used as a Dressing Room /Closet) which can easily convert back to a bedroom, Full Bathroom, Linen Closet and Attic. MAKE YOUR APPOINTMENT TODAY!!!

| OutsideFeatures  | Pa |
|------------------|----|
| Deck             | Pa |
| Porch            | 20 |
| Fenced Yard      |    |
| Storage Building |    |
|                  |    |

arkingGarage arking Pad Car