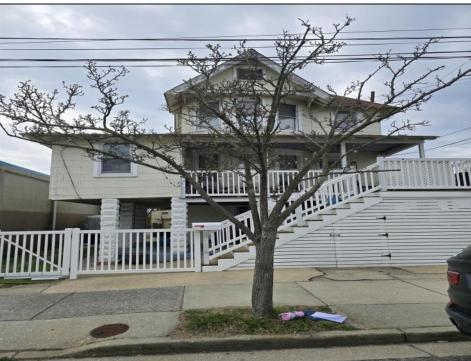

## **COMMENTS**

This DUPLEX sits on a 30X90 fenced in lot with off street parking for 2 cars. The backyard is maintenance free (concrete) and has 2 sheds. The 1st unit is on the ground floor it's a 2 Bedroom 1 Bathroom, living room, kitchen (Stove, Refrigerator) and a Bonus large closet that can be transformed into a large Walk in Pantry or a large Walk in Closet. Outside steps lead up to the Front Porch and the 2nd unit, the 1st floor has a nice size kitchen (that leads out to the back deck) with Stainless Steel Appliances (Refrigerator, Dishwasher and Gas Stove) also Butcher Block Countertops, a Dining Room, Living Room, Den/Office with a Large Closet and a Full Bathroom with (Washer and Dryer). Upstairs is a 3 Bedroom 2 Bathroom (1 of the bedrooms is used as a Dressing Room /Closet) which can easily convert back to a bedroom, Full Bathroom, Linen Closet and Attic. MAKE YOUR APPOINTMENT TODAY!!!

OutsideFeatures Deck Porch Fenced Yard Storage Building

ParkingGarage Parking Pad 2 Car

property details

age OtherRooms
Living Room
Dining Room
Kitchen
Den/TV Room
Eat In Kitchen
Laundry/Utility Room

AlsoIncluded Blinds