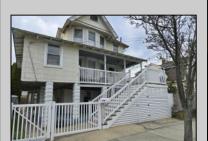

## **COMMENTS**

This DUPLEX sits on a 30X90 fenced in lot with off street parking for 2 cars. The backyard is maintenance free (concrete) and has 2 sheds. The 1st unit is on the ground floor it's a 2 Bedroom 1 Bathroom, living room, kitchen (Stove, Refrigerator) and a Bonus large closet that can be transformed into a large Walk in Pantry or a large Walk in Closet. Outside steps lead up to the Front Porch and the 2nd unit, the 1st floor has a nice size kitchen (that leads out to the back deck) with Stainless Steel Appliances (Refrigerator, Dishwasher and Gas Stove) also Butcher Block Countertops, a Dining Room, Living Room, Den/Office with a Large Closet and a Full Bathroom with (Washer and Dryer). Upstairs is a 3 Bedroom 2 Bathroom (1 of the bedrooms is used as a Dressing Room /Closet) which can easily convert back to a bedroom, Full Bathroom, Linen Closet and Attic. MAKE YOUR APPOINTMENT TODAY!!!

OutsideFeatures Deck Porch Fenced Yard Storage Building

ParkingGarage Parking Pad 2 Car

property details

age OtherRooms
Living Room
Dining Room
Kitchen
Den/TV Room
Eat In Kitchen
Laundry/Utility Room

AlsoIncluded Blinds