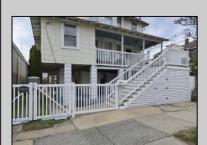

## **COMMENTS**

This DUPLEX sits on a 30X90 fenced in lot with off street parking for 2 cars. The backyard is maintenance free (concrete) and has 2 sheds. The 1st unit is on the ground floor it's a 2 Bedroom 1 Bathroom, living room, kitchen (Stove, Refrigerator) and a Bonus large closet that can be transformed into a large Walk in Pantry or a large Walk in Closet. Outside steps lead up to the Front Porch and the 2nd unit, the 1st floor has a nice size kitchen (that leads out to the back deck) with Stainless Steel Appliances (Refrigerator, Dishwasher and Gas Stove) also Butcher Block Countertops, a Dining Room, Living Room, Den/Office with a Large Closet and a Full Bathroom with (Washer and Dryer). Upstairs is a 3 Bedroom 2 Bathroom (1 of the bedrooms is used as a Dressing Room /Closet) which can easily convert back to a bedroom, Full Bathroom, Linen Closet and Attic. MAKE YOUR APPOINTMENT TODAY!!!

OutsideFeatures Deck Porch Fenced Yard Storage Building

ParkingGarage Parking Pad 2 Car

property details

age OtherRooms
Living Room
Dining Room
Kitchen
Den/TV Room
Eat In Kitchen
Laundry/Utility Room

AlsoIncluded Blinds