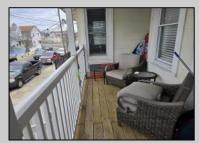

## **COMMENTS**

This DUPLEX sits on a 30X90 fenced in lot with off street parking for 2 cars. The backyard is maintenance free (concrete) and has 2 sheds. The 1st unit is on the ground floor it's a 2 Bedroom 1 Bathroom, living room, kitchen (Stove, Refrigerator) and a Bonus large closet that can be transformed into a large Walk in Pantry or a large Walk in Closet. Outside steps lead up to the Front Porch and the 2nd unit, the 1st floor has a nice size kitchen (that leads out to the back deck) with Stainless Steel Appliances (Refrigerator, Dishwasher and Gas Stove) also Butcher Block Countertops, a Dining Room, Living Room, Den/Office with a Large Closet and a Full Bathroom with (Washer and Dryer). Upstairs is a 3 Bedroom 2 Bathroom (1 of the bedrooms is used as a Dressing Room /Closet) which can easily convert back to a bedroom, Full Bathroom, Linen Closet and Attic. MAKE YOUR APPOINTMENT TODAY!!!

OutsideFeatures Deck Porch Fenced Yard Storage Building

ParkingGarage Parking Pad 2 Car

PROPERTY DETAILS

age OtherRooms
Living Room
Dining Room
Kitchen
Den/TV Room
Eat In Kitchen
Laundry/Utility R

AlsoIncluded Blinds