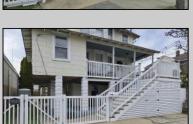

## **COMMENTS**

This DUPLEX sits on a 30X90 fenced in lot with off street parking for 2 cars. The backyard is maintenance free (concrete) and has 2 sheds. The 1st unit is on the ground floor it's a 2 Bedroom 1 Bathroom, living room, kitchen (Stove, Refrigerator) and a Bonus large closet that can be transformed into a large Walk in Pantry or a large Walk in Closet. Outside steps lead up to the Front Porch and the 2nd unit, the 1st floor has a nice size kitchen (that leads out to the back deck) with Stainless Steel Appliances (Refrigerator, Dishwasher and Gas Stove) also Butcher Block Countertops, a Dining Room, Living Room, Den/Office with a Large Closet and a Full Bathroom with (Washer and Dryer). Upstairs is a 3 Bedroom 2 Bathroom (1 of the bedrooms is used as a Dressing Room /Closet) which can easily convert back to a bedroom, Full Bathroom, Linen Closet and Attic. MAKE YOUR APPOINTMENT TODAY!!!