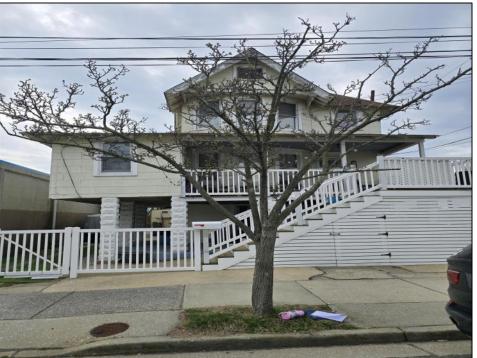

## **COMMENTS**

This DUPLEX sits on a 30X90 fenced in lot with off street parking for 2 cars. The backyard is maintenance free (concrete) and has 2 sheds. The 1st unit is on the ground floor it's a 2 Bedroom 1 Bathroom, living room, kitchen (Stove, Refrigerator) and a Bonus large closet that can be transformed into a large Walk in Pantry or a large Walk in Closet. Outside steps lead up to the Front Porch and the 2nd unit, the 1st floor has a nice size kitchen (that leads out to the back deck) with Stainless Steel Appliances (Refrigerator, Dishwasher and Gas Stove) also Butcher Block Countertops, a Dining Room, Living Room, Den/Office with a Large Closet and a Full Bathroom with (Washer and Dryer). Upstairs is a 3 Bedroom 2 Bathroom (1 of the bedrooms is used as a Dressing Room /Closet) which can easily convert back to a bedroom, Full Bathroom, Linen Closet and Attic. MAKE YOUR APPOINTMENT TODAY!!!