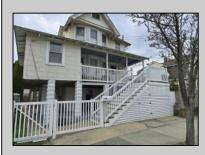

## COMMENTS

This DUPLEX sits on a 30X90 fenced in lot with off street parking for 2 cars. The backyard is maintenance free (concrete) and has 2 sheds. The 1st unit is on the ground floor it\'s a 2 Bedroom 1 Bathroom, living room, kitchen (Stove, Refrigerator) and a Bonus large closet that can be transformed into a large Walk in Pantry or a large Walk in Closet. Outside steps lead up to the Front Porch and the 2nd unit, the 1st floor has a nice size kitchen (that leads out to the back deck) with Stainless Steel Appliances (Refrigerator, Dishwasher and Gas Stove) also Butcher Block Countertops, a Dining Room, Living Room, Den/Office with a Large Closet and a Full Bathroom with (Washer and Dryer). Upstairs is a 3 Bedroom 2 Bathroom (1 of the bedrooms is used as a Dressing Room /Closet) which can easily convert back to a bedroom, Full Bathroom, Linen Closet and Attic. MAKE YOUR APPOINTMENT TODAY!!!

| OutsideFeatures  | Р |
|------------------|---|
| Deck             | P |
| Porch            | 2 |
| Fenced Yard      |   |
| Storage Building |   |
|                  |   |

ParkingGarage Parking Pad 2 Car