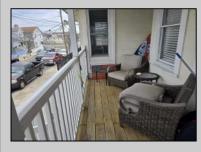

## COMMENTS

This DUPLEX sits on a 30X90 fenced in lot with off street parking for 2 cars. The backyard is maintenance free (concrete) and has 2 sheds. The 1st unit is on the ground floor it\'s a 2 Bedroom 1 Bathroom, living room, kitchen (Stove, Refrigerator) and a Bonus large closet that can be transformed into a large Walk in Pantry or a large Walk in Closet. Outside steps lead up to the Front Porch and the 2nd unit, the 1st floor has a nice size kitchen (that leads out to the back deck) with Stainless Steel Appliances (Refrigerator, Dishwasher and Gas Stove) also Butcher Block Countertops, a Dining Room, Living Room, Den/Office with a Large Closet and a Full Bathroom with (Washer and Dryer). Upstairs is a 3 Bedroom 2 Bathroom (1 of the bedrooms is used as a Dressing Room /Closet) which can easily convert back to a bedroom, Full Bathroom, Linen Closet and Attic. MAKE YOUR APPOINTMENT TODAY!!!

| OutsideFeatures  | Р |
|------------------|---|
| Deck             | P |
| Porch            | 2 |
| Fenced Yard      |   |
| Storage Building |   |
|                  |   |

ParkingGarage Parking Pad 2 Car