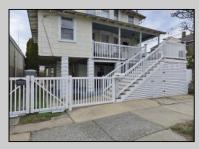

## COMMENTS

This DUPLEX sits on a 30X90 fenced in lot with off street parking for 2 cars. The backyard is maintenance free (concrete) and has 2 sheds. The 1st unit is on the ground floor it\'s a 2 Bedroom 1 Bathroom, living room, kitchen (Stove, Refrigerator) and a Bonus large closet that can be transformed into a large Walk in Pantry or a large Walk in Closet. Outside steps lead up to the Front Porch and the 2nd unit, the 1st floor has a nice size kitchen (that leads out to the back deck) with Stainless Steel Appliances (Refrigerator, Dishwasher and Gas Stove) also Butcher Block Countertops, a Dining Room, Living Room, Den/Office with a Large Closet and a Full Bathroom with (Washer and Dryer). Upstairs is a 3 Bedroom 2 Bathroom (1 of the bedrooms is used as a Dressing Room /Closet) which can easily convert back to a bedroom, Full Bathroom, Linen Closet and Attic. MAKE YOUR APPOINTMENT TODAY!!!

| OutsideFeatures  | Р |
|------------------|---|
| Deck             | P |
| Porch            | 2 |
| Fenced Yard      |   |
| Storage Building |   |
|                  |   |

ParkingGarage Parking Pad 2 Car