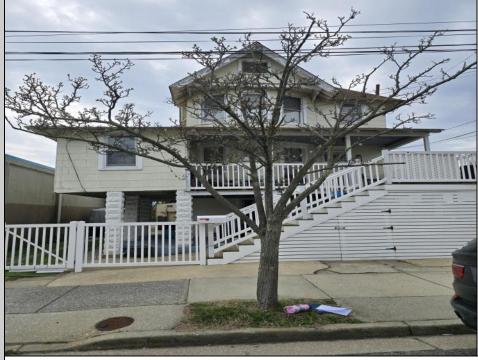

## COMMENTS

This DUPLEX sits on a 30X90 fenced in lot with off street parking for 2 cars. The backyard is maintenance free (concrete) and has 2 sheds. The 1st unit is on the ground floor it\'s a 2 Bedroom 1 Bathroom, living room, kitchen (Stove, Refrigerator) and a Bonus large closet that can be transformed into a large Walk in Pantry or a large Walk in Closet. Outside steps lead up to the Front Porch and the 2nd unit, the 1st floor has a nice size kitchen (that leads out to the back deck) with Stainless Steel Appliances (Refrigerator, Dishwasher and Gas Stove) also Butcher Block Countertops, a Dining Room, Living Room, Den/Office with a Large Closet and a Full Bathroom with (Washer and Dryer). Upstairs is a 3 Bedroom 2 Bathroom (1 of the bedrooms is used as a Dressing Room /Closet) which can easily convert back to a bedroom, Full Bathroom, Linen Closet and Attic. MAKE YOUR APPOINTMENT TODAY!!!