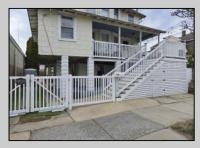

## COMMENTS

This DUPLEX sits on a 30X90 fenced in lot with off street parking for 2 cars. The backyard is maintenance free (concrete) and has 2 sheds. The 1st unit is on the ground floor itl's a 2 Bedroom 1 Bathroom, living room, kitchen (Stove, Refrigerator) and a Bonus large closet that can be transformed into a large Walk in Pantry or a large Walk in Closet. Outside steps lead up to the Front Porch and the 2nd unit, the 1st floor has a nice size kitchen (that leads out to the back deck) with Stainless Steel Appliances (Refrigerator, Dishwasher and Gas Stove) also Butcher Block Countertops, a Dining Room, Living Room, Den/Office with a Large Closet and a Full Bathroom with (Washer and Dryer). Upstairs is a 3 Bedroom 2 Bathroom (1 of the bedrooms is used as a Dressing Room /Closet) which can easily convert back to a bedroom, Full Bathroom, Linen Closet and Attic. MAKE YOUR APPOINTMENT TODAY!!!

|                  | PROPERTY DETAILS |              |
|------------------|------------------|--------------|
| OutsideFeatures  | ParkingGarage    | OtherRooms   |
| Deck             | Parking Pad      | Living Room  |
| Porch            | 2 Car            | Dining Roon  |
| Fenced Yard      |                  | Kitchen      |
| Storage Building |                  | Den/TV Roc   |
|                  |                  | Eat In Kitch |