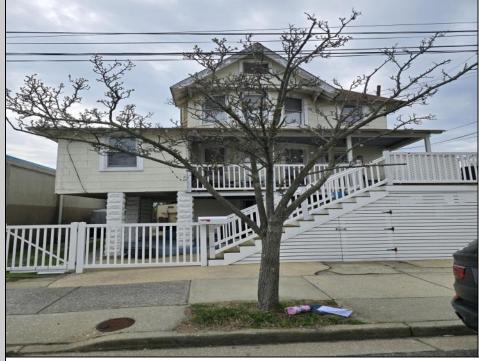

## COMMENTS

This DUPLEX sits on a 30X90 fenced in lot with off street parking for 2 cars. The backyard is maintenance free (concrete) and has 2 sheds. The 1st unit is on the ground floor itl's a 2 Bedroom 1 Bathroom, living room, kitchen (Stove, Refrigerator) and a Bonus large closet that can be transformed into a large Walk in Pantry or a large Walk in Closet. Outside steps lead up to the Front Porch and the 2nd unit, the 1st floor has a nice size kitchen (that leads out to the back deck) with Stainless Steel Appliances (Refrigerator, Dishwasher and Gas Stove) also Butcher Block Countertops, a Dining Room, Living Room, Den/Office with a Large Closet and a Full Bathroom with (Washer and Dryer). Upstairs is a 3 Bedroom 2 Bathroom (1 of the bedrooms is used as a Dressing Room /Closet) which can easily convert back to a bedroom, Full Bathroom, Linen Closet and Attic. MAKE YOUR APPOINTMENT TODAY!!!