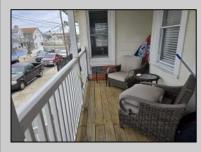

## COMMENTS

This DUPLEX sits on a 30X90 fenced in lot with off street parking for 2 cars. The backyard is maintenance free (concrete) and has 2 sheds. The 1st unit is on the ground floor itl's a 2 Bedroom 1 Bathroom, living room, kitchen (Stove, Refrigerator) and a Bonus large closet that can be transformed into a large Walk in Pantry or a large Walk in Closet. Outside steps lead up to the Front Porch and the 2nd unit, the 1st floor has a nice size kitchen (that leads out to the back deck) with Stainless Steel Appliances (Refrigerator, Dishwasher and Gas Stove) also Butcher Block Countertops, a Dining Room, Living Room, Den/Office with a Large Closet and a Full Bathroom with (Washer and Dryer). Upstairs is a 3 Bedroom 2 Bathroom (1 of the bedrooms is used as a Dressing Room /Closet) which can easily convert back to a bedroom, Full Bathroom, Linen Closet and Attic. MAKE YOUR APPOINTMENT TODAY!!!

|                  | PROPERTY DETAILS |              |
|------------------|------------------|--------------|
| OutsideFeatures  | ParkingGarage    | OtherRooms   |
| Deck             | Parking Pad      | Living Room  |
| Porch            | 2 Car            | Dining Roon  |
| Fenced Yard      |                  | Kitchen      |
| Storage Building |                  | Den/TV Roc   |
|                  |                  | Eat In Kitch |