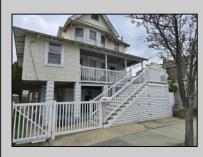

## COMMENTS

This DUPLEX sits on a 30X90 fenced in lot with off street parking for 2 cars. The backyard is maintenance free (concrete) and has 2 sheds. The 1st unit is on the ground floor itl's a 2 Bedroom 1 Bathroom, living room, kitchen (Stove, Refrigerator) and a Bonus large closet that can be transformed into a large Walk in Pantry or a large Walk in Closet. Outside steps lead up to the Front Porch and the 2nd unit, the 1st floor has a nice size kitchen (that leads out to the back deck) with Stainless Steel Appliances (Refrigerator, Dishwasher and Gas Stove) also Butcher Block Countertops, a Dining Room, Living Room, Den/Office with a Large Closet and a Full Bathroom with (Washer and Dryer). Upstairs is a 3 Bedroom 2 Bathroom (1 of the bedrooms is used as a Dressing Room /Closet) which can easily convert back to a bedroom, Full Bathroom, Linen Closet and Attic. MAKE YOUR APPOINTMENT TODAY!!!

|                  | PROPERTY DETAILS |              |
|------------------|------------------|--------------|
| OutsideFeatures  | ParkingGarage    | OtherRooms   |
| Deck             | Parking Pad      | Living Room  |
| Porch            | 2 Car            | Dining Roon  |
| Fenced Yard      |                  | Kitchen      |
| Storage Building |                  | Den/TV Roc   |
|                  |                  | Eat In Kitch |