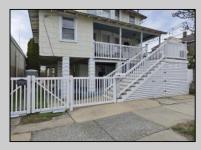

## COMMENTS

This DUPLEX sits on a 30X90 fenced in lot with off street parking for 2 cars. The backyard is maintenance free (concrete) and has 2 sheds. The 1st unit is on the ground floor it's a 2 Bedroom 1 Bathroom, living room, kitchen (Stove, Refrigerator) and a Bonus large closet that can be transformed into a large Walk in Pantry or a large Walk in Closet. Outside steps lead up to the Front Porch and the 2nd unit, the 1st floor has a nice size kitchen (that leads out to the back deck) with Stainless Steel Appliances (Refrigerator, Dishwasher and Gas Stove) also Butcher Block Countertops, a Dining Room, Living Room, Den/Office with a Large Closet and a Full Bathroom with (Washer and Dryer). Upstairs is a 3 Bedroom 2 Bathroom (1 of the bedrooms is used as a Dressing Room /Closet) which can easily convert back to a bedroom, Full Bathroom, Linen Closet and Attic. MAKE YOUR APPOINTMENT TODAY!!!

|                  | PROPERTY DETAILS |               |
|------------------|------------------|---------------|
| OutsideFeatures  | ParkingGarage    | OtherRoom     |
| Deck             | Parking Pad      | Living Room   |
| Porch            | 2 Car            | Dining Roor   |
| Fenced Yard      |                  | Kitchen       |
| Storage Building |                  | Den/TV Roo    |
|                  |                  | Eat In Kitche |