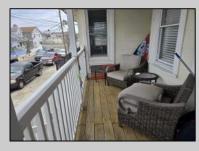

## COMMENTS

This DUPLEX sits on a 30X90 fenced in lot with off street parking for 2 cars. The backyard is maintenance free (concrete) and has 2 sheds. The 1st unit is on the ground floor it's a 2 Bedroom 1 Bathroom, living room, kitchen (Stove, Refrigerator) and a Bonus large closet that can be transformed into a large Walk in Pantry or a large Walk in Closet. Outside steps lead up to the Front Porch and the 2nd unit, the 1st floor has a nice size kitchen (that leads out to the back deck) with Stainless Steel Appliances (Refrigerator, Dishwasher and Gas Stove) also Butcher Block Countertops, a Dining Room, Living Room, Den/Office with a Large Closet and a Full Bathroom with (Washer and Dryer). Upstairs is a 3 Bedroom 2 Bathroom (1 of the bedrooms is used as a Dressing Room /Closet) which can easily convert back to a bedroom, Full Bathroom, Linen Closet and Attic. MAKE YOUR APPOINTMENT TODAY!!!

|                  | PROPERTY DETAILS |               |
|------------------|------------------|---------------|
| OutsideFeatures  | ParkingGarage    | OtherRoom     |
| Deck             | Parking Pad      | Living Room   |
| Porch            | 2 Car            | Dining Roor   |
| Fenced Yard      |                  | Kitchen       |
| Storage Building |                  | Den/TV Roo    |
|                  |                  | Eat In Kitche |