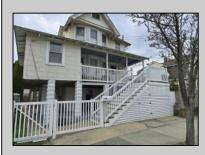

## COMMENTS

This DUPLEX sits on a 30X90 fenced in lot with off street parking for 2 cars. The backyard is maintenance free (concrete) and has 2 sheds. The 1st unit is on the ground floor it's a 2 Bedroom 1 Bathroom, living room, kitchen (Stove, Refrigerator) and a Bonus large closet that can be transformed into a large Walk in Pantry or a large Walk in Closet. Outside steps lead up to the Front Porch and the 2nd unit, the 1st floor has a nice size kitchen (that leads out to the back deck) with Stainless Steel Appliances (Refrigerator, Dishwasher and Gas Stove) also Butcher Block Countertops, a Dining Room, Living Room, Den/Office with a Large Closet and a Full Bathroom with (Washer and Dryer). Upstairs is a 3 Bedroom 2 Bathroom (1 of the bedrooms is used as a Dressing Room /Closet) which can easily convert back to a bedroom, Full Bathroom, Linen Closet and Attic. MAKE YOUR APPOINTMENT TODAY!!!

|                  | PROPERTY DETAILS |               |
|------------------|------------------|---------------|
| OutsideFeatures  | ParkingGarage    | OtherRoom     |
| Deck             | Parking Pad      | Living Room   |
| Porch            | 2 Car            | Dining Roor   |
| Fenced Yard      |                  | Kitchen       |
| Storage Building |                  | Den/TV Roo    |
|                  |                  | Eat In Kitche |