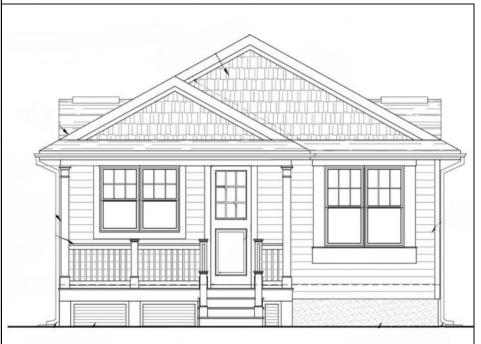

## **COMMENTS**

Don't miss the opportunity to personalize your own dream home at the Jersey Shore. Located just 8 houses from the Delaware Bay this custom built new construction home will feature approx. 1650 +/- sq. ft. of living space. From the covered front porch enter to an open kitchen, dining and living room perfect for all your entertaining, primary bedroom with walk in closet and private bath, two additional nice sized bedrooms, full bath and laundry room. Natural Gas Heat, Central Air, 9 ft ceilings and fans throughout, 200 amp electrical service, tankless water heater, rear deck, irrigation system, and much more on this 50 x 100 lot. Builder will be happy to meet with any potential Buyers to discuss specific needs or preferences. Prior to construction beginning is your chance to make adjustments to the current plans, ensuring the home is customized to your exact specification. There is still plenty of time to select every detail including cabinets, counters, appliances, flooring, tiles counters, and colors.