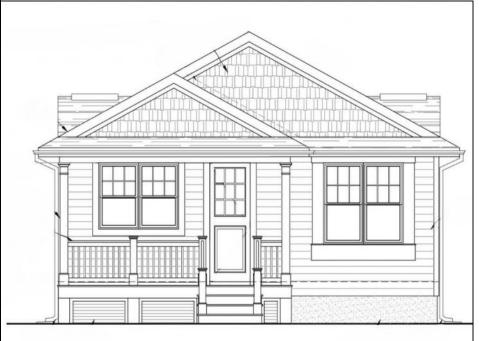

## **COMMENTS**

Don't miss the opportunity to personalize your own dream home at the Jersey Shore. Located just 8 houses from the Delaware Bay this custom built new construction home will feature approx. 1650 +/- sq. ft. of living space. From the covered front porch enter to an open kitchen, dining and living room perfect for all your entertaining, primary bedroom with walk in closet and private bath, two additional nice sized bedrooms, full bath and laundry room. Natural Gas Heat, Central Air, 9 ft ceilings and fans throughout, 200 amp electrical service, tankless water heater, rear deck, irrigation system, and much more on this 50 x 100 lot. Builder will be happy to meet with any potential Buyers to discuss specific needs or preferences. Prior to construction beginning is your chance to make adjustments to the current plans, ensuring the home is customized to your exact specification. There is still plenty of time to select every detail including cabinets, counters, appliances, flooring, tiles counters, and colors.