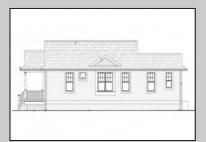

## **COMMENTS**

Don't miss the opportunity to personalize your own dream home at the Jersey Shore. Located just 8 houses from the Delaware Bay this custom built new construction home will feature approx. 1650 +/- sq. ft. of living space. From the covered front porch enter to an open kitchen, dining and living room perfect for all your entertaining, primary bedroom with walk in closet and private bath, two additional nice sized bedrooms, full bath and laundry room. Natural Gas Heat, Central Air, 9 ft ceilings and fans throughout, 200 amp electrical service, tankless water heater, rear deck, irrigation system, and much more on this 50 x 100 lot. Builder will be happy to meet with any potential Buyers to discuss specific needs or preferences. Prior to construction beginning is your chance to make adjustments to the current plans, ensuring the home is customized to your exact specification. There is still plenty of time to select every detail including cabinets, counters, appliances, flooring, tiles counters, and colors.