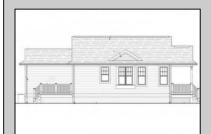

## **COMMENTS**

Don't miss the opportunity to personalize your own dream home at the Jersey Shore. Located just 8 houses from the Delaware Bay this custom built new construction home will feature approx. 1650 +/- sq. ft. of living space. From the covered front porch enter to an open kitchen, dining and living room perfect for all your entertaining, primary bedroom with walk in closet and private bath, two additional nice sized bedrooms, full bath and laundry room. Natural Gas Heat, Central Air, 9 ft ceilings and fans throughout, 200 amp electrical service, tankless water heater, rear deck, irrigation system, and much more on this 50 x 100 lot. Builder will be happy to meet with any potential Buyers to discuss specific needs or preferences. Prior to construction beginning is your chance to make adjustments to the current plans, ensuring the home is customized to your exact specification. There is still plenty of time to select every detail including cabinets, counters, appliances, flooring, tiles counters, and colors.