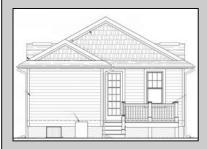

## **COMMENTS**

Don't miss the opportunity to personalize your own dream home at the Jersey Shore. Located just 8 houses from the Delaware Bay this custom built new construction home will feature approx. 1650 +/- sq. ft. of living space. From the covered front porch enter to an open kitchen, dining and living room perfect for all your entertaining, primary bedroom with walk in closet and private bath, two additional nice sized bedrooms, full bath and laundry room. Natural Gas Heat, Central Air, 9 ft ceilings and fans throughout, 200 amp electrical service, tankless water heater, rear deck, irrigation system, and much more on this 50 x 100 lot. Builder will be happy to meet with any potential Buyers to discuss specific needs or preferences. Prior to construction beginning is your chance to make adjustments to the current plans, ensuring the home is customized to your exact specification. There is still plenty of time to select every detail including cabinets, counters, appliances, flooring, tiles counters, and colors.