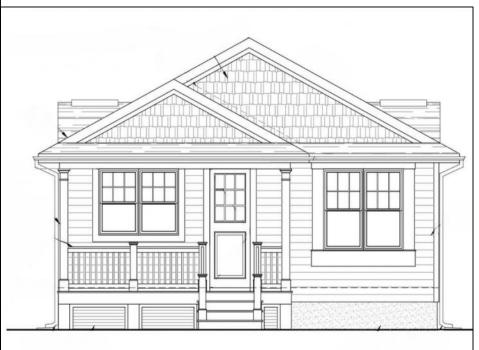

## **COMMENTS**

Don't miss the opportunity to personalize your own dream home at the Jersey Shore. Located just 8 houses from the Delaware Bay this custom built new construction home will feature approx. 1650 +/- sq. ft. of living space. From the covered front porch enter to an open kitchen, dining and living room perfect for all your entertaining, primary bedroom with walk in closet and private bath, two additional nice sized bedrooms, full bath and laundry room. Natural Gas Heat, Central Air, 9 ft ceilings and fans throughout, 200 amp electrical service, tankless water heater, rear deck, irrigation system, and much more on this 50 x 100 lot. Builder will be happy to meet with any potential Buyers to discuss specific needs or preferences. Prior to construction beginning is your chance to make adjustments to the current plans, ensuring the home is customized to your exact specification. There is still plenty of time to select every detail including cabinets, counters, appliances, flooring, tiles counters, and colors.