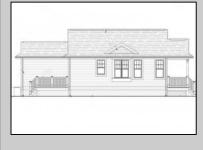

## **COMMENTS**

Don't miss the opportunity to personalize your own dream home at the Jersey Shore. Located just 8 houses from the Delaware Bay this custom built new construction home will feature approx. 1650 +/- sq. ft. of living space. From the covered front porch enter to an open kitchen, dining and living room perfect for all your entertaining, primary bedroom with walk in closet and private bath, two additional nice sized bedrooms, full bath and laundry room. Natural Gas Heat, Central Air, 9 ft ceilings and fans throughout, 200 amp electrical service, tankless water heater, rear deck, irrigation system, and much more on this 50 x 100 lot. Builder will be happy to meet with any potential Buyers to discuss specific needs or preferences. Prior to construction beginning is your chance to make adjustments to the current plans, ensuring the home is customized to your exact specification. There is still plenty of time to select every detail including cabinets, counters, appliances, flooring, tiles counters, and colors.

## PROPERTY DETAILS

Exterior OutsideFeatures OtherRooms
Vinyl Deck Living Room
Porch Kitchen

Sprinkler System

Dining Area Laundry/Utility Room Great Room

Great Room Storage Attic InteriorFeatures
Walk in Closet
Laminate Flooring
Tile Flooring
Kitchen Island