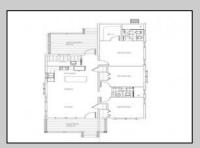

## **COMMENTS**

Don't miss the opportunity to personalize your own dream home at the Jersey Shore. Located just 8 houses from the Delaware Bay this custom built new construction home will feature approx. 1650 +/- sq. ft. of living space. From the covered front porch enter to an open kitchen, dining and living room perfect for all your entertaining, primary bedroom with walk in closet and private bath, two additional nice sized bedrooms, full bath and laundry room. Natural Gas Heat, Central Air, 9 ft ceilings and fans throughout, 200 amp electrical service, tankless water heater, rear deck, irrigation system, and much more on this 50 x 100 lot. Builder will be happy to meet with any potential Buyers to discuss specific needs or preferences. Prior to construction beginning is your chance to make adjustments to the current plans, ensuring the home is customized to your exact specification. There is still plenty of time to select every detail including cabinets, counters, appliances, flooring, tiles counters, and colors.

## PROPERTY DETAILS

Exterior OutsideFeatures OtherRooms
Vinyl Deck Living Room
Porch Kitchen

Sprinkler System

Dining Area Laundry/Utility Room Great Room

Great Room Storage Attic InteriorFeatures
Walk in Closet
Laminate Flooring
Tile Flooring
Kitchen Island