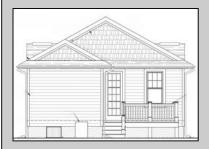

## **COMMENTS**

Don't miss the opportunity to personalize your own dream home at the Jersey Shore. Located just 8 houses from the Delaware Bay this custom built new construction home will feature approx. 1650 +/- sq. ft. of living space. From the covered front porch enter to an open kitchen, dining and living room perfect for all your entertaining, primary bedroom with walk in closet and private bath, two additional nice sized bedrooms, full bath and laundry room. Natural Gas Heat, Central Air, 9 ft ceilings and fans throughout, 200 amp electrical service, tankless water heater, rear deck, irrigation system, and much more on this 50 x 100 lot. Builder will be happy to meet with any potential Buyers to discuss specific needs or preferences. Prior to construction beginning is your chance to make adjustments to the current plans, ensuring the home is customized to your exact specification. There is still plenty of time to select every detail including cabinets, counters, appliances, flooring, tiles counters, and colors.

## PROPERTY DETAILS

Exterior OutsideFeatures OtherRooms
Vinyl Deck Living Room
Porch Kitchen

Sprinkler System

Dining Area Laundry/Utility Room Great Room

Great Room Storage Attic InteriorFeatures
Walk in Closet
Laminate Flooring
Tile Flooring
Kitchen Island