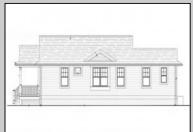

## **COMMENTS**

Don't miss the opportunity to personalize your own dream home at the Jersey Shore. Located just 8 houses from the Delaware Bay this custom built new construction home will feature approx. 1650 +/- sq. ft. of living space. From the covered front porch enter to an open kitchen, dining and living room perfect for all your entertaining, primary bedroom with walk in closet and private bath, two additional nice sized bedrooms, full bath and laundry room. Natural Gas Heat, Central Air, 9 ft ceilings and fans throughout, 200 amp electrical service, tankless water heater, rear deck, irrigation system, and much more on this 50 x 100 lot. Builder will be happy to meet with any potential Buyers to discuss specific needs or preferences. Prior to construction beginning is your chance to make adjustments to the current plans, ensuring the home is customized to your exact specification. There is still plenty of time to select every detail including cabinets, counters, appliances, flooring, tiles counters, and colors.

## PROPERTY DETAILS

Exterior OutsideFeatures OtherRooms
Vinyl Deck Living Room
Porch Kitchen

Sprinkler System

Dining Area Laundry/Utility Room Great Room

Great Room Storage Attic InteriorFeatures
Walk in Closet
Laminate Flooring
Tile Flooring
Kitchen Island