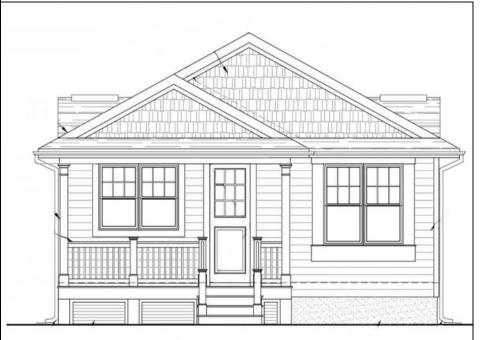

## **COMMENTS**

Don't miss the opportunity to personalize your own dream home at the Jersey Shore. Located just 8 houses from the Delaware Bay this custom built new construction home will feature approx. 1650 +/- sq. ft. of living space. From the covered front porch enter to an open kitchen, dining and living room perfect for all your entertaining, primary bedroom with walk in closet and private bath, two additional nice sized bedrooms, full bath and laundry room. Natural Gas Heat, Central Air, 9 ft ceilings and fans throughout, 200 amp electrical service, tankless water heater, rear deck, irrigation system, and much more on this 50 x 100 lot. Builder will be happy to meet with any potential Buyers to discuss specific needs or preferences. Prior to construction beginning is your chance to make adjustments to the current plans, ensuring the home is customized to your exact specification. There is still plenty of time to select every detail including cabinets, counters, appliances, flooring, tiles counters, and colors.