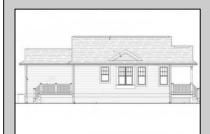

## **COMMENTS**

Don't miss the opportunity to personalize your own dream home at the Jersey Shore. Located just 8 houses from the Delaware Bay this custom built new construction home will feature approx. 1650 +/- sq. ft. of living space. From the covered front porch enter to an open kitchen, dining and living room perfect for all your entertaining, primary bedroom with walk in closet and private bath, two additional nice sized bedrooms, full bath and laundry room. Natural Gas Heat, Central Air, 9 ft ceilings and fans throughout, 200 amp electrical service, tankless water heater, rear deck, irrigation system, and much more on this 50 x 100 lot. Builder will be happy to meet with any potential Buyers to discuss specific needs or preferences. Prior to construction beginning is your chance to make adjustments to the current plans, ensuring the home is customized to your exact specification. There is still plenty of time to select every detail including cabinets, counters, appliances, flooring, tiles counters, and colors.