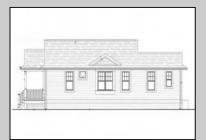

## **COMMENTS**

Don't miss the opportunity to personalize your own dream home at the Jersey Shore. Located just 8 houses from the Delaware Bay this custom built new construction home will feature approx. 1650 +/- sq. ft. of living space. From the covered front porch enter to an open kitchen, dining and living room perfect for all your entertaining, primary bedroom with walk in closet and private bath, two additional nice sized bedrooms, full bath and laundry room. Natural Gas Heat, Central Air, 9 ft ceilings and fans throughout, 200 amp electrical service, tankless water heater, rear deck, irrigation system, and much more on this 50 x 100 lot. Builder will be happy to meet with any potential Buyers to discuss specific needs or preferences. Prior to construction beginning is your chance to make adjustments to the current plans, ensuring the home is customized to your exact specification. There is still plenty of time to select every detail including cabinets, counters, appliances, flooring, tiles counters, and colors.