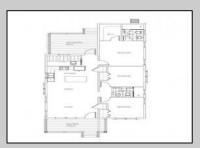

## **COMMENTS**

Don't miss the opportunity to personalize your own dream home at the Jersey Shore. Located just 8 houses from the Delaware Bay this custom built new construction home will feature approx. 1650 +/- sq. ft. of living space. From the covered front porch enter to an open kitchen, dining and living room perfect for all your entertaining, primary bedroom with walk in closet and private bath, two additional nice sized bedrooms, full bath and laundry room. Natural Gas Heat, Central Air, 9 ft ceilings and fans throughout, 200 amp electrical service, tankless water heater, rear deck, irrigation system, and much more on this 50 x 100 lot. Builder will be happy to meet with any potential Buyers to discuss specific needs or preferences. Prior to construction beginning is your chance to make adjustments to the current plans, ensuring the home is customized to your exact specification. There is still plenty of time to select every detail including cabinets, counters, appliances, flooring, tiles counters, and colors.

## **PROPERTY DETAILS**

OutsideFeatures OtherRooms InteriorFeatures Exterior Vinyl Deck Living Room Walk in Closet Porch Kitchen Sprinkler System Dining Area

Great Room

Laminate Flooring Tile Flooring Laundry/Utility Room Kitchen Island