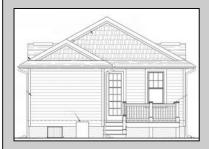

## **COMMENTS**

Don't miss the opportunity to personalize your own dream home at the Jersey Shore. Located just 8 houses from the Delaware Bay this custom built new construction home will feature approx. 1650 +/- sq. ft. of living space. From the covered front porch enter to an open kitchen, dining and living room perfect for all your entertaining, primary bedroom with walk in closet and private bath, two additional nice sized bedrooms, full bath and laundry room. Natural Gas Heat, Central Air, 9 ft ceilings and fans throughout, 200 amp electrical service, tankless water heater, rear deck, irrigation system, and much more on this 50 x 100 lot. Builder will be happy to meet with any potential Buyers to discuss specific needs or preferences. Prior to construction beginning is your chance to make adjustments to the current plans, ensuring the home is customized to your exact specification. There is still plenty of time to select every detail including cabinets, counters, appliances, flooring, tiles counters, and colors.