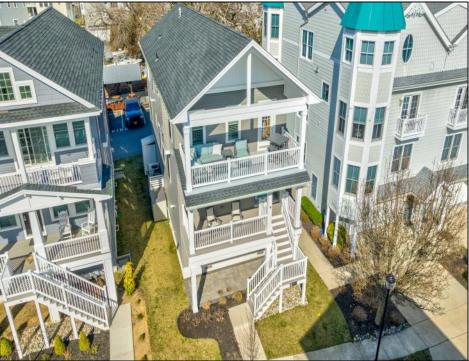

## **COMMENTS**

Spicers Creek at Cape May Marina. 5 BR/3.5 BA single home with sunset views! The main living level on the third floor includes a spacious street-side covered porch and offers a great room with vaulted ceiling; kitchen with quartzite counters and center island; dining area; powder room; suite with private bathroom; and laundry room. The second floor includes four bedrooms and two bathrooms along with a covered street-side porch. The garage has abundant storage space in addition to multiple vehicle parking. New stone patio under first level porch, outdoor shower and irrigation system. Amenities include two zone HVAC; custom plantation shutters; tile bathrooms; engineered hardwood floors; walk-in pantry with wood shelving and quartzite; and bedroom closets with built-in shelving systems. Stacked closets offer the potential for the future installation of an elevator. Boat slips up to 70' in the marina and The Paddle Club membership may be available for additional fees. Homeowner association fee of \$154 per month. Exclusions: all furniture, electronics and artwork; storage racks on garage walls; ice machine and refrigerator in garage; Rubbermaid bin on side of house; bike rack on stone patio.