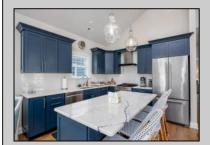

## **COMMENTS**

Spicers Creek at Cape May Marina. 5 BR/3.5 BA single home with sunset views! The main living level on the third floor includes a spacious street-side covered porch and offers a great room with vaulted ceiling; kitchen with quartzite counters and center island; dining area; powder room; suite with private bathroom; and laundry room. The second floor includes four bedrooms and two bathrooms along with a covered street-side porch. The garage has abundant storage space in addition to multiple vehicle parking. New stone patio under first level porch, outdoor shower and irrigation system. Amenities include two zone HVAC; custom plantation shutters; tile bathrooms; engineered hardwood floors; walk-in pantry with wood shelving and quartzite; and bedroom closets with built-in shelving systems. Stacked closets offer the potential for the future installation of an elevator. Boat slips up to 70' in the marina and The Paddle Club membership may be available for additional fees. Homeowner association fee of \$154 per month. Exclusions: all furniture, electronics and artwork; storage racks on garage walls; ice machine and refrigerator in garage; Rubbermaid bin on side of house; bike rack on stone patio.