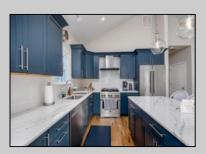

## **COMMENTS**

Spicers Creek at Cape May Marina. 5 BR/3.5 BA single home with sunset views! The main living level on the third floor includes a spacious street-side covered porch and offers a great room with vaulted ceiling; kitchen with quartzite counters and center island; dining area; powder room; suite with private bathroom; and laundry room. The second floor includes four bedrooms and two bathrooms along with a covered street-side porch. The garage has abundant storage space in addition to multiple vehicle parking. New stone patio under first level porch, outdoor shower and irrigation system. Amenities include two zone HVAC; custom plantation shutters; tile bathrooms; engineered hardwood floors; walk-in pantry with wood shelving and quartzite; and bedroom closets with built-in shelving systems. Stacked closets offer the potential for the future installation of an elevator. Boat slips up to 70' in the marina and The Paddle Club membership may be available for additional fees. Homeowner association fee of \$154 per month. Exclusions: all furniture, electronics and artwork; storage racks on garage walls; ice machine and refrigerator in garage; Rubbermaid bin on side of house; bike rack on stone patio.