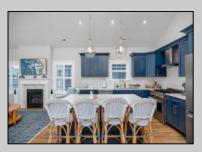

## **COMMENTS**

Spicers Creek at Cape May Marina. 5 BR/3.5 BA single home with sunset views! The main living level on the third floor includes a spacious street-side covered porch and offers a great room with vaulted ceiling; kitchen with quartzite counters and center island; dining area; powder room; suite with private bathroom; and laundry room. The second floor includes four bedrooms and two bathrooms along with a covered street-side porch. The garage has abundant storage space in addition to multiple vehicle parking. New stone patio under first level porch, outdoor shower and irrigation system. Amenities include two zone HVAC; custom plantation shutters; tile bathrooms; engineered hardwood floors; walk-in pantry with wood shelving and quartzite; and bedroom closets with built-in shelving systems. Stacked closets offer the potential for the future installation of an elevator. Boat slips up to 70' in the marina and The Paddle Club membership may be available for additional fees. Homeowner association fee of \$154 per month. Exclusions: all furniture, electronics and artwork; storage racks on garage walls; ice machine and refrigerator in garage; Rubbermaid bin on side of house; bike rack on stone patio.