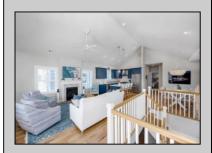

## **COMMENTS**

Spicers Creek at Cape May Marina. 5 BR/3.5 BA single home with sunset views! The main living level on the third floor includes a spacious street-side covered porch and offers a great room with vaulted ceiling; kitchen with quartzite counters and center island; dining area; powder room; suite with private bathroom; and laundry room. The second floor includes four bedrooms and two bathrooms along with a covered street-side porch. The garage has abundant storage space in addition to multiple vehicle parking. New stone patio under first level porch, outdoor shower and irrigation system. Amenities include two zone HVAC; custom plantation shutters; tile bathrooms; engineered hardwood floors; walk-in pantry with wood shelving and quartzite; and bedroom closets with built-in shelving systems. Stacked closets offer the potential for the future installation of an elevator. Boat slips up to 70' in the marina and The Paddle Club membership may be available for additional fees. Homeowner association fee of \$154 per month. Exclusions: all furniture, electronics and artwork; storage racks on garage walls; ice machine and refrigerator in garage; Rubbermaid bin on side of house; bike rack on stone patio.