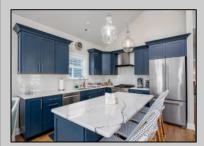

## **COMMENTS**

Spicers Creek at Cape May Marina. 5 BR/3.5 BA single home with sunset views! The main living level on the third floor includes a spacious street-side covered porch and offers a great room with vaulted ceiling; kitchen with quartzite counters and center island; dining area; powder room; suite with private bathroom; and laundry room. The second floor includes four bedrooms and two bathrooms along with a covered street-side porch. The garage has abundant storage space in addition to multiple vehicle parking. New stone patio under first level porch, outdoor shower and irrigation system. Amenities include two zone HVAC; custom plantation shutters; tile bathrooms; engineered hardwood floors; walk-in pantry with wood shelving and quartzite; and bedroom closets with built-in shelving systems. Stacked closets offer the potential for the future installation of an elevator. Boat slips up to 70' in the marina and The Paddle Club membership may be available for additional fees. Homeowner association fee of \$154 per month. Exclusions: all furniture, electronics and artwork; storage racks on garage walls; ice machine and refrigerator in garage; Rubbermaid bin on side of house; bike rack on stone patio.