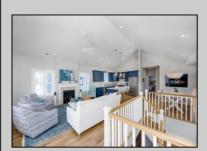

## **COMMENTS**

Spicers Creek at Cape May Marina. 5 BR/3.5 BA single home with sunset views! The main living level on the third floor includes a spacious street-side covered porch and offers a great room with vaulted ceiling; kitchen with quartzite counters and center island; dining area; powder room; suite with private bathroom; and laundry room. The second floor includes four bedrooms and two bathrooms along with a covered street-side porch. The garage has abundant storage space in addition to multiple vehicle parking. New stone patio under first level porch, outdoor shower and irrigation system. Amenities include two zone HVAC; custom plantation shutters; tile bathrooms; engineered hardwood floors; walk-in pantry with wood shelving and quartzite; and bedroom closets with built-in shelving systems. Stacked closets offer the potential for the future installation of an elevator. Boat slips up to 70' in the marina and The Paddle Club membership may be available for additional fees. Homeowner association fee of \$154 per month. Exclusions: all furniture, electronics and artwork; storage racks on garage walls; ice machine and refrigerator in garage; Rubbermaid bin on side of house; bike rack on stone patio.