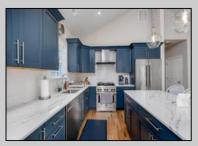

## **COMMENTS**

Spicers Creek at Cape May Marina. 5 BR/3.5 BA single home with sunset views! The main living level on the third floor includes a spacious street-side covered porch and offers a great room with vaulted ceiling; kitchen with quartzite counters and center island; dining area; powder room; suite with private bathroom; and laundry room. The second floor includes four bedrooms and two bathrooms along with a covered street-side porch. The garage has abundant storage space in addition to multiple vehicle parking. New stone patio under first level porch, outdoor shower and irrigation system. Amenities include two zone HVAC; custom plantation shutters; tile bathrooms; engineered hardwood floors; walk-in pantry with wood shelving and quartzite; and bedroom closets with built-in shelving systems. Stacked closets offer the potential for the future installation of an elevator. Boat slips up to 70' in the marina and The Paddle Club membership may be available for additional fees. Homeowner association fee of \$154 per month. Exclusions: all furniture, electronics and artwork; storage racks on garage walls; ice machine and refrigerator in garage; Rubbermaid bin on side of house; bike rack on stone patio.