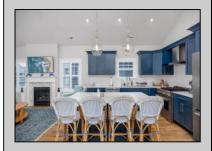

## **COMMENTS**

Spicers Creek at Cape May Marina. 5 BR/3.5 BA single home with sunset views! The main living level on the third floor includes a spacious street-side covered porch and offers a great room with vaulted ceiling; kitchen with quartzite counters and center island; dining area; powder room; suite with private bathroom; and laundry room. The second floor includes four bedrooms and two bathrooms along with a covered street-side porch. The garage has abundant storage space in addition to multiple vehicle parking. New stone patio under first level porch, outdoor shower and irrigation system. Amenities include two zone HVAC; custom plantation shutters; tile bathrooms; engineered hardwood floors; walk-in pantry with wood shelving and quartzite; and bedroom closets with built-in shelving systems. Stacked closets offer the potential for the future installation of an elevator. Boat slips up to 70' in the marina and The Paddle Club membership may be available for additional fees. Homeowner association fee of \$154 per month. Exclusions: all furniture, electronics and artwork; storage racks on garage walls; ice machine and refrigerator in garage; Rubbermaid bin on side of house; bike rack on stone patio.