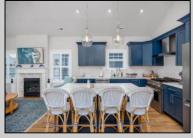

## **COMMENTS**

Spicers Creek at Cape May Marina. 5 BR/3.5 BA single home with sunset views! The main living level on the third floor includes a spacious street-side covered porch and offers a great room with vaulted ceiling; kitchen with quartzite counters and center island; dining area; powder room; suite with private bathroom; and laundry room. The second floor includes four bedrooms and two bathrooms along with a covered street-side porch. The garage has abundant storage space in addition to multiple vehicle parking. New stone patio under first level porch, outdoor shower and irrigation system. Amenities include two zone HVAC; custom plantation shutters; tile bathrooms; engineered hardwood floors; walk-in pantry with wood shelving and quartzite; and bedroom closets with built-in shelving systems. Stacked closets offer the potential for the future installation of an elevator. Boat slips up to 70' in the marina and The Paddle Club membership may be available for additional fees. Homeowner association fee of \$154 per month. Exclusions: all furniture, electronics and artwork; storage racks on garage walls; ice machine and refrigerator in garage; Rubbermaid bin on side of house; bike rack on stone patio.