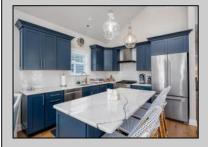

## **COMMENTS**

Spicers Creek at Cape May Marina. 5 BR/3.5 BA single home with sunset views! The main living level on the third floor includes a spacious street-side covered porch and offers a great room with vaulted ceiling; kitchen with quartzite counters and center island; dining area; powder room; suite with private bathroom; and laundry room. The second floor includes four bedrooms and two bathrooms along with a covered street-side porch. The garage has abundant storage space in addition to multiple vehicle parking. New stone patio under first level porch, outdoor shower and irrigation system. Amenities include two zone HVAC; custom plantation shutters; tile bathrooms; engineered hardwood floors; walk-in pantry with wood shelving and quartzite; and bedroom closets with built-in shelving systems. Stacked closets offer the potential for the future installation of an elevator. Boat slips up to 70' in the marina and The Paddle Club membership may be available for additional fees. Homeowner association fee of \$154 per month. Exclusions: all furniture, electronics and artwork; storage racks on garage walls; ice machine and refrigerator in garage; Rubbermaid bin on side of house; bike rack on stone patio.