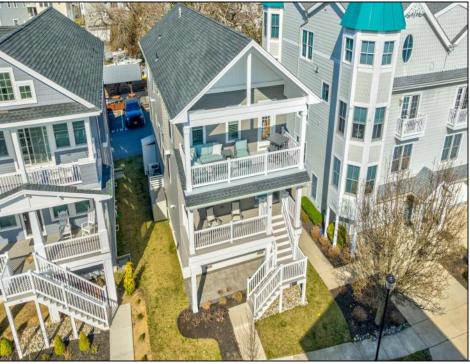

## **COMMENTS**

Spicers Creek at Cape May Marina. 5 BR/3.5 BA single home with sunset views! The main living level on the third floor includes a spacious street-side covered porch and offers a great room with vaulted ceiling; kitchen with quartzite counters and center island; dining area; powder room; suite with private bathroom; and laundry room. The second floor includes four bedrooms and two bathrooms along with a covered street-side porch. The garage has abundant storage space in addition to multiple vehicle parking. New stone patio under first level porch, outdoor shower and irrigation system. Amenities include two zone HVAC; custom plantation shutters; tile bathrooms; engineered hardwood floors; walk-in pantry with wood shelving and quartzite; and bedroom closets with built-in shelving systems. Stacked closets offer the potential for the future installation of an elevator. Boat slips up to 70' in the marina and The Paddle Club membership may be available for additional fees. Homeowner association fee of \$154 per month. Exclusions: all furniture, electronics and artwork; storage racks on garage walls; ice machine and refrigerator in garage; Rubbermaid bin on side of house; bike rack on stone patio.