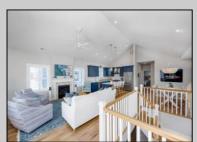

## **COMMENTS**

Spicers Creek at Cape May Marina. 5 BR/3.5 BA single home with sunset views! The main living level on the third floor includes a spacious street-side covered porch and offers a great room with vaulted ceiling; kitchen with quartzite counters and center island; dining area; powder room; suite with private bathroom; and laundry room. The second floor includes four bedrooms and two bathrooms along with a covered street-side porch. The garage has abundant storage space in addition to multiple vehicle parking. New stone patio under first level porch, outdoor shower and irrigation system. Amenities include two zone HVAC; custom plantation shutters; tile bathrooms; engineered hardwood floors; walk-in pantry with wood shelving and quartzite; and bedroom closets with built-in shelving systems. Stacked closets offer the potential for the future installation of an elevator. Boat slips up to 70' in the marina and The Paddle Club membership may be available for additional fees. Homeowner association fee of \$154 per month. Exclusions: all furniture, electronics and artwork; storage racks on garage walls; ice machine and refrigerator in garage; Rubbermaid bin on side of house; bike rack on stone patio.