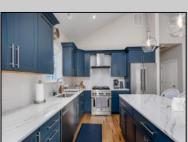

## **COMMENTS**

Spicers Creek at Cape May Marina. 5 BR/3.5 BA single home with sunset views! The main living level on the third floor includes a spacious street-side covered porch and offers a great room with vaulted ceiling; kitchen with quartzite counters and center island; dining area; powder room; suite with private bathroom; and laundry room. The second floor includes four bedrooms and two bathrooms along with a covered street-side porch. The garage has abundant storage space in addition to multiple vehicle parking. New stone patio under first level porch, outdoor shower and irrigation system. Amenities include two zone HVAC; custom plantation shutters; tile bathrooms; engineered hardwood floors; walk-in pantry with wood shelving and quartzite; and bedroom closets with built-in shelving systems. Stacked closets offer the potential for the future installation of an elevator. Boat slips up to 70' in the marina and The Paddle Club membership may be available for additional fees. Homeowner association fee of \$154 per month. Exclusions: all furniture, electronics and artwork; storage racks on garage walls; ice machine and refrigerator in garage; Rubbermaid bin on side of house; bike rack on stone patio.