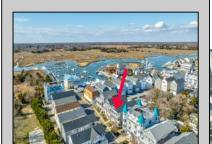

## **COMMENTS**

Spicers Creek at Cape May Marina. 5 BR/3.5 BA single home with sunset views! The main living level on the third floor includes a spacious street-side covered porch and offers a great room with vaulted ceiling; kitchen with quartzite counters and center island; dining area; powder room; suite with private bathroom; and laundry room. The second floor includes four bedrooms and two bathrooms along with a covered street-side porch. The garage has abundant storage space in addition to multiple vehicle parking. New stone patio under first level porch, outdoor shower and irrigation system. Amenities include two zone HVAC; custom plantation shutters; tile bathrooms; engineered hardwood floors; walk-in pantry with wood shelving and quartzite; and bedroom closets with built-in shelving systems. Stacked closets offer the potential for the future installation of an elevator. Boat slips up to 70' in the marina and The Paddle Club membership may be available for additional fees. Homeowner association fee of \$154 per month. Exclusions: all furniture, electronics and artwork; storage racks on garage walls; ice machine and refrigerator in garage; Rubbermaid bin on side of house; bike rack on stone patio.