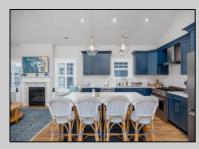

## COMMENTS

Spicers Creek at Cape May Marina. 5 BR/3.5 BA single home with sunset views! The main living level on the third floor includes a spacious street-side covered porch and offers a great room with vaulted ceiling; kitchen with guartzite counters and center island; dining area; powder room; suite with private bathroom; and laundry room. The second floor includes four bedrooms and two bathrooms along with a covered street-side porch. The garage has abundant storage space in addition to multiple vehicle parking. New stone patio under first level porch, outdoor shower and irrigation system. Amenities include two zone HVAC; custom plantation shutters; tile bathrooms; engineered hardwood floors; walk-in pantry with wood shelving and quartzite; and bedroom closets with built-in shelving systems. Stacked closets offer the potential for the future installation of an elevator. Boat slips up to 70' in the marina and The Paddle Club membership may be available for additional fees. Homeowner association fee of \$154 per month. Exclusions: all furniture, electronics and artwork; storage racks on garage walls; ice machine and refrigerator in garage; Rubbermaid bin on side of house; bike rack on stone patio.