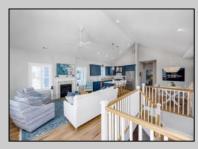

## COMMENTS

Spicers Creek at Cape May Marina. 5 BR/3.5 BA single home with sunset views! The main living level on the third floor includes a spacious street-side covered porch and offers a great room with vaulted ceiling; kitchen with guartzite counters and center island; dining area; powder room; suite with private bathroom; and laundry room. The second floor includes four bedrooms and two bathrooms along with a covered street-side porch. The garage has abundant storage space in addition to multiple vehicle parking. New stone patio under first level porch, outdoor shower and irrigation system. Amenities include two zone HVAC; custom plantation shutters; tile bathrooms; engineered hardwood floors; walk-in pantry with wood shelving and quartzite; and bedroom closets with built-in shelving systems. Stacked closets offer the potential for the future installation of an elevator. Boat slips up to 70' in the marina and The Paddle Club membership may be available for additional fees. Homeowner association fee of \$154 per month. Exclusions: all furniture, electronics and artwork; storage racks on garage walls; ice machine and refrigerator in garage; Rubbermaid bin on side of house; bike rack on stone patio.