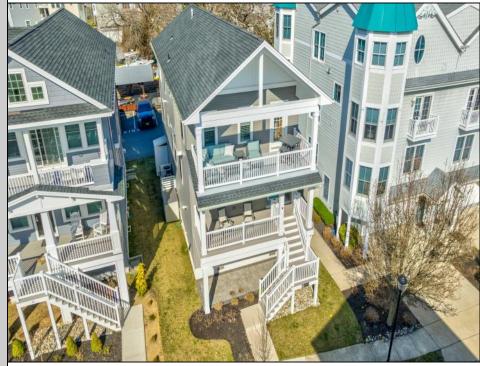

## COMMENTS

Spicers Creek at Cape May Marina. 5 BR/3.5 BA single home with sunset views! The main living level on the third floor includes a spacious street-side covered porch and offers a great room with vaulted ceiling; kitchen with guartzite counters and center island; dining area; powder room; suite with private bathroom; and laundry room. The second floor includes four bedrooms and two bathrooms along with a covered street-side porch. The garage has abundant storage space in addition to multiple vehicle parking. New stone patio under first level porch, outdoor shower and irrigation system. Amenities include two zone HVAC; custom plantation shutters; tile bathrooms; engineered hardwood floors; walk-in pantry with wood shelving and quartzite; and bedroom closets with built-in shelving systems. Stacked closets offer the potential for the future installation of an elevator. Boat slips up to 70' in the marina and The Paddle Club membership may be available for additional fees. Homeowner association fee of \$154 per month. Exclusions: all furniture, electronics and artwork; storage racks on garage walls; ice machine and refrigerator in garage; Rubbermaid bin on side of house; bike rack on stone patio.