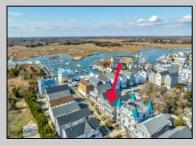

## 109 Rosemans Cape May, NJ 08204

## COMMENTS

Spicers Creek at Cape May Marina. 5 BR/3.5 BA single home with sunset views! The main living level on the third floor includes a spacious street-side covered porch and offers a great room with vaulted ceiling; kitchen with guartzite counters and center island; dining area; powder room; suite with private bathroom; and laundry room. The second floor includes four bedrooms and two bathrooms along with a covered street-side porch. The garage has abundant storage space in addition to multiple vehicle parking. New stone patio under first level porch, outdoor shower and irrigation system. Amenities include two zone HVAC; custom plantation shutters; tile bathrooms; engineered hardwood floors; walk-in pantry with wood shelving and quartzite; and bedroom closets with built-in shelving systems. Stacked closets offer the potential for the future installation of an elevator. Boat slips up to 70' in the marina and The Paddle Club membership may be available for additional fees. Homeowner association fee of \$154 per month. Exclusions: all furniture, electronics and artwork; storage racks on garage walls; ice machine and refrigerator in garage; Rubbermaid bin on side of house; bike rack on stone patio.