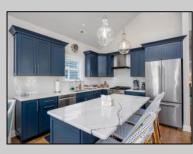

## COMMENTS

Spicers Creek at Cape May Marina. 5 BR/3.5 BA single home with sunset views! The main living level on the third floor includes a spacious street-side covered porch and offers a great room with vaulted ceiling; kitchen with guartzite counters and center island; dining area; powder room; suite with private bathroom; and laundry room. The second floor includes four bedrooms and two bathrooms along with a covered street-side porch. The garage has abundant storage space in addition to multiple vehicle parking. New stone patio under first level porch, outdoor shower and irrigation system. Amenities include two zone HVAC; custom plantation shutters; tile bathrooms; engineered hardwood floors; walk-in pantry with wood shelving and quartzite; and bedroom closets with built-in shelving systems. Stacked closets offer the potential for the future installation of an elevator. Boat slips up to 70' in the marina and The Paddle Club membership may be available for additional fees. Homeowner association fee of \$154 per month. Exclusions: all furniture, electronics and artwork; storage racks on garage walls; ice machine and refrigerator in garage; Rubbermaid bin on side of house; bike rack on stone patio.