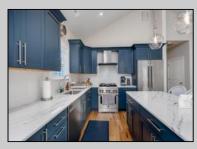

## COMMENTS

Spicers Creek at Cape May Marina. 5 BR/3.5 BA single home with sunset views! The main living level on the third floor includes a spacious street-side covered porch and offers a great room with vaulted ceiling; kitchen with guartzite counters and center island; dining area; powder room; suite with private bathroom; and laundry room. The second floor includes four bedrooms and two bathrooms along with a covered street-side porch. The garage has abundant storage space in addition to multiple vehicle parking. New stone patio under first level porch, outdoor shower and irrigation system. Amenities include two zone HVAC; custom plantation shutters; tile bathrooms; engineered hardwood floors; walk-in pantry with wood shelving and quartzite; and bedroom closets with built-in shelving systems. Stacked closets offer the potential for the future installation of an elevator. Boat slips up to 70' in the marina and The Paddle Club membership may be available for additional fees. Homeowner association fee of \$154 per month. Exclusions: all furniture, electronics and artwork; storage racks on garage walls; ice machine and refrigerator in garage; Rubbermaid bin on side of house; bike rack on stone patio.