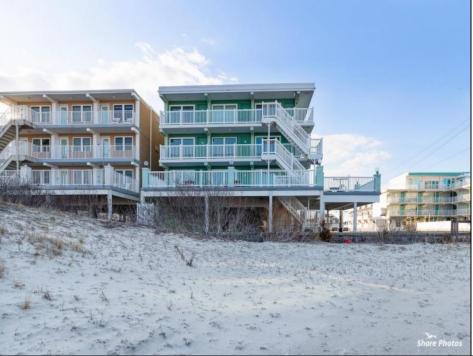

## COMMENTS

Welcome to the Four Winds! Located BEACHFRONT at the south end of Wildwood Crest! Unit 315 is situated in an ideal spot just a few doors away from the beach and has a spectacular OCEAN VIEW as you enter the unit! The condo has been nicely maintained and new Laminate flooring recently installed. This complex offers a heated SWIMMING POOL, multiple sundecks with picnic tables, an outside shower, BBQ grills, laundry facilities, assigned parking and more! RECENT IMPROVEMENTS to the Four Winds include: new lighting, NEW ROOF, PVC railings, deck surface, newer pool filter / pool heater and the elevator is about two years old! Perfect time to buy in this building! The condo fee includes water and hot water, sewer, exterior insurances and common area maintenance. NO PETS are allowed at this building except for service animals.