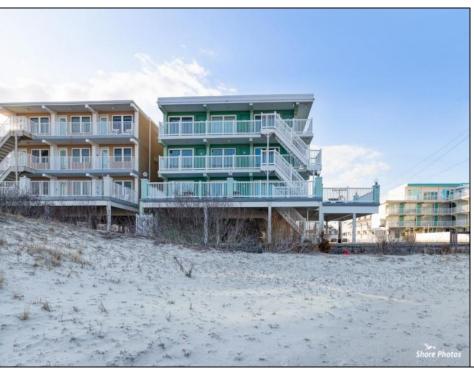

## **COMMENTS**

Welcome to the Four Winds! Located BEACHFRONT at the south end of Wildwood Crest! Unit 315 is situated in an ideal spot just a few doors away from the beach and has a spectacular OCEAN VIEW as you enter the unit! The condo has been nicely maintained and new Laminate flooring recently installed. This complex offers a heated SWIMMING POOL, multiple sundecks with picnic tables, an outside shower, BBQ grills, laundry facilities, assigned parking and more! RECENT IMPROVEMENTS to the Four Winds include: new lighting, NEW ROOF, PVC railings, deck surface, newer pool filter / pool heater and the elevator is about two years old! Perfect time to buy in this building! The condo fee includes water and hot water, sewer, exterior insurances and common area maintenance. NO PETS are allowed at this building except for service animals.