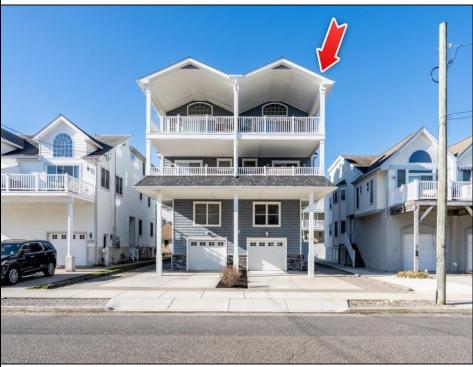

## **COMMENTS**

Here is your chance to own an oversized townhome in Sea Isle City! This home has proven to be a rental machine, with \$89,500 rental income for the 2025 summer season and three weeks still available to rent. The rental income for 2024 was \$95,000. With its ideal location and desirable amenities, it attracts high-demand bookings, making it a fantastic investment opportunity. The 7 spacious bedrooms (one being used as a bonus room) provide plenty of room for guests, and the 4.5 bathrooms ensure convenience and privacy for all. Owner's closets, including a large owners storage room in the garage, offers plenty of space to keep owners items separate from renters areas. First floor consists of a large foyer, full bath, bonus room and bedroom. Second floor offers a primary bedroom with its own deck, three additional bedrooms and a full bathroom. Top floor opens to the kitchen, dining area, living room with additional minifridge, large deck with ocean views, powder room and another primary bedroom. This home comes fully furnished and turnkey, ready for you or your renters to move right in. The stylish décor and comfortable furnishings create a welcoming, coastal atmosphere that your guests will