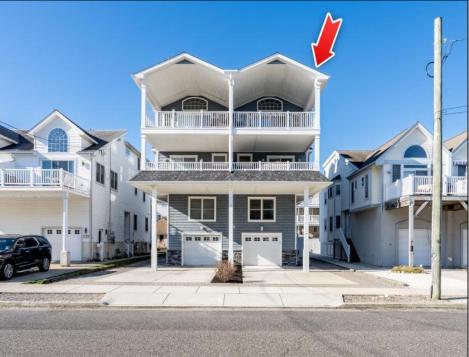

## **COMMENTS**

Here is your chance to own an oversized townhome in Sea Isle City! This home has proven to be a rental machine, with \$89,500 rental income for the 2025 summer season and three weeks still available to rent. The rental income for 2024 was \$95,000. With its ideal location and desirable amenities, it attracts high-demand bookings, making it a fantastic investment opportunity. The 7 spacious bedrooms (one being used as a bonus room) provide plenty of room for guests, and the 4.5 bathrooms ensure convenience and privacy for all. Owner's closets, including a large owners storage room in the garage, offers plenty of space to keep owners items separate from renters areas. First floor consists of a large foyer, full bath, bonus room and bedroom. Second floor offers a primary bedroom with its own deck, three additional bedrooms and a full bathroom. Top floor opens to the kitchen, dining area, living room with additional minifridge, large deck with ocean views, powder room and another primary bedroom. This home comes fully furnished and turnkey, ready for you or your renters to move right in. The stylish décor and comfortable furnishings create a welcoming, coastal atmosphere that your guests will love. Seller disclosure and rental information in Associated Docs.