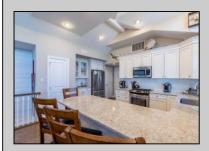

## **COMMENTS**

Here is your chance to own an oversized townhome in Sea Isle City! This home has proven to be a rental machine, with \$89,500 rental income for the 2025 summer season and three weeks still available to rent. The rental income for 2024 was \$95,000. With its ideal location and desirable amenities, it attracts high-demand bookings, making it a fantastic investment opportunity. The 7 spacious bedrooms (one being used as a bonus room) provide plenty of room for guests, and the 4.5 bathrooms ensure convenience and privacy for all. Owner's closets, including a large owners storage room in the garage, offers plenty of space to keep owners items separate from renters areas. First floor consists of a large foyer, full bath, bonus room and bedroom. Second floor offers a primary bedroom with its own deck, three additional bedrooms and a full bathroom. Top floor opens to the kitchen, dining area, living room with additional minifridge, large deck with ocean views, powder room and another primary bedroom. This home comes fully furnished and turnkey, ready for you or your renters to move right in. The stylish décor and comfortable furnishings create a welcoming, coastal atmosphere that your guests will love. Seller disclosure and rental information in Associated Docs.

Forced Air Multi-Zoned

Sewer City AppliancesIncluded Self-Clean Oven Microwave Oven Refrigerator Washer Dryer