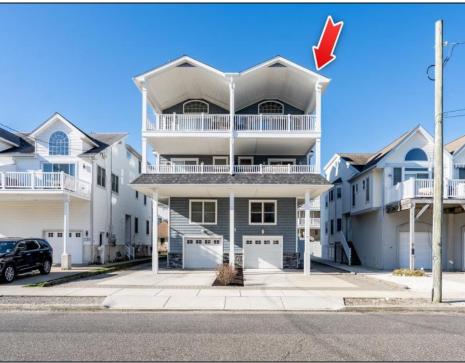

## **COMMENTS**

Here is your chance to own an oversized townhome in Sea Isle City! This home has proven to be a rental machine, with \$89,500 rental income for the 2025 summer season and three weeks still available to rent. The rental income for 2024 was \$95,000. With its ideal location and desirable amenities, it attracts high-demand bookings, making it a fantastic investment opportunity. The 7 spacious bedrooms (one being used as a bonus room) provide plenty of room for guests, and the 4.5 bathrooms ensure convenience and privacy for all. Owner's closets, including a large owners storage room in the garage, offers plenty of space to keep owners items separate from renters areas. First floor consists of a large foyer, full bath, bonus room and bedroom. Second floor offers a primary bedroom with its own deck, three additional bedrooms and a full bathroom. Top floor opens to the kitchen, dining area, living room with additional minifridge, large deck with ocean views, powder room and another primary bedroom. This home comes fully furnished and turnkey, ready for you or your renters to move right in. The stylish décor and comfortable furnishings create a welcoming, coastal atmosphere that your guests will love. Seller disclosure and rental information in Associated Docs.