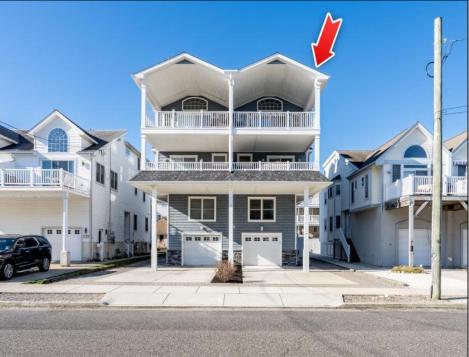

## **COMMENTS**

Here is your chance to own an oversized townhome in Sea Isle City! This home has proven to be a rental machine, with \$89,500 rental income for the 2025 summer season and three weeks still available to rent. The rental income for 2024 was \$95,000. With its ideal location and desirable amenities, it attracts high-demand bookings, making it a fantastic investment opportunity. The 7 spacious bedrooms (one being used as a bonus room) provide plenty of room for guests, and the 4.5 bathrooms ensure convenience and privacy for all. Owner's closets, including a large owners storage room in the garage, offers plenty of space to keep owners items separate from renters areas. First floor consists of a large foyer, full bath, bonus room and bedroom. Second floor offers a primary bedroom with its own deck, three additional bedrooms and a full bathroom. Top floor opens to the kitchen, dining area, living room with additional minifridge, large deck with ocean views, powder room and another primary bedroom. This home comes fully furnished and turnkey, ready for you or your renters to move right in. The stylish décor and comfortable furnishings create a welcoming, coastal atmosphere that your guests will love. Seller disclosure in Associated Docs.