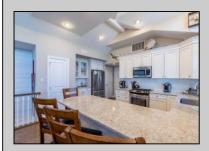

## **COMMENTS**

Here is your chance to own an oversized townhome in Sea Isle City! This home has proven to be a rental machine, with \$89,500 rental income for the 2025 summer season and three weeks still available to rent. The rental income for 2024 was \$95,000. With its ideal location and desirable amenities, it attracts high-demand bookings, making it a fantastic investment opportunity. The 7 spacious bedrooms (one being used as a bonus room) provide plenty of room for guests, and the 4.5 bathrooms ensure convenience and privacy for all. Owner's closets, including a large owners storage room in the garage, offers plenty of space to keep owners items separate from renters areas. First floor consists of a large foyer, full bath, bonus room and bedroom. Second floor offers a primary bedroom with its own deck, three additional bedrooms and a full bathroom. Top floor opens to the kitchen, dining area, living room with additional minifridge, large deck with ocean views, powder room and another primary bedroom. This home comes fully furnished and turnkey, ready for you or your renters to move right in. The stylish décor and comfortable furnishings create a welcoming, coastal atmosphere that your guests will love. Seller disclosure in Associated Docs.