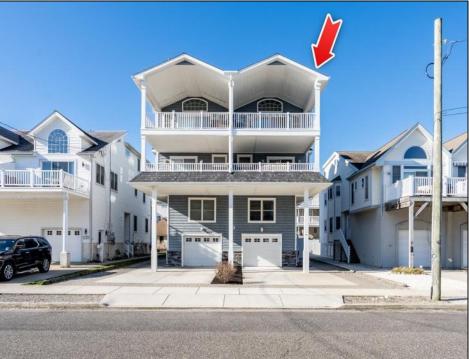

## **COMMENTS**

Here is your chance to own an oversized townhome in Sea Isle City! This home has proven to be a rental machine, with \$89,500 rental income for the 2025 summer season and three weeks still available to rent. The rental income for 2024 was \$95,000. With its ideal location and desirable amenities, it attracts high-demand bookings, making it a fantastic investment opportunity. The 7 spacious bedrooms (one being used as a bonus room) provide plenty of room for guests, and the 4.5 bathrooms ensure convenience and privacy for all. Owner's closets, including a large owners storage room in the garage, offers plenty of space to keep owners items separate from renters areas. First floor consists of a large foyer, full bath, bonus room and bedroom. Second floor offers a primary bedroom with its own deck, three additional bedrooms and a full bathroom. Top floor opens to the kitchen, dining area, living room with additional minifridge, large deck with ocean views, powder room and another primary bedroom. This home comes fully furnished and turnkey, ready for you or your renters to move right in. The stylish décor and comfortable furnishings create a welcoming, coastal atmosphere that your guests will love. Seller disclosure and rental information in Associated Docs.