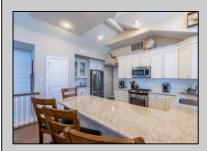

## **COMMENTS**

Here is your chance to own an oversized townhome in Sea Isle City! This home has proven to be a rental machine, with \$89,500 rental income for the 2025 summer season and three weeks still available to rent. The rental income for 2024 was \$95,000. With its ideal location and desirable amenities, it attracts high-demand bookings, making it a fantastic investment opportunity. The 7 spacious bedrooms (one being used as a bonus room) provide plenty of room for guests, and the 4.5 bathrooms ensure convenience and privacy for all. Owner's closets, including a large owners storage room in the garage, offers plenty of space to keep owners items separate from renters areas. First floor consists of a large foyer, full bath, bonus room and bedroom. Second floor offers a primary bedroom with its own deck, three additional bedrooms and a full bathroom. Top floor opens to the kitchen, dining area, living room with additional minifridge, large deck with ocean views, powder room and another primary bedroom. This home comes fully furnished and turnkey, ready for you or your renters to move right in. The stylish décor and comfortable furnishings create a welcoming, coastal atmosphere that your guests will love. Seller disclosure and rental information in Associated Docs.