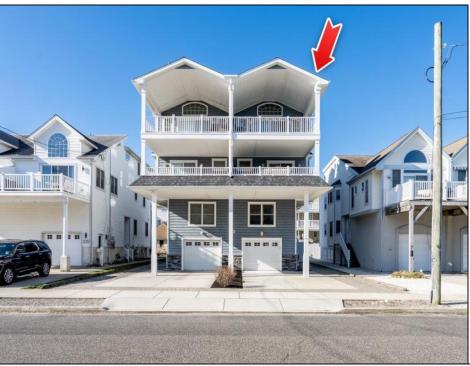

## **COMMENTS**

Here is your chance to own an oversized townhome in Sea Isle City! This home has proven to be a rental machine, with \$89,500 rental income for the 2025 summer season and three weeks still available to rent. The rental income for 2024 was \$95,000. With its ideal location and desirable amenities, it attracts high-demand bookings, making it a fantastic investment opportunity. The 7 spacious bedrooms (one being used as a bonus room) provide plenty of room for guests, and the 4.5 bathrooms ensure convenience and privacy for all. Owner's closets, including a large owners storage room in the garage, offers plenty of space to keep owners items separate from renters areas. First floor consists of a large foyer, full bath, bonus room and bedroom. Second floor offers a primary bedroom with its own deck, three additional bedrooms and a full bathroom. Top floor opens to the kitchen, dining area, living room with additional minifridge, large deck with ocean views, powder room and another primary bedroom. This home comes fully furnished and turnkey, ready for you or your renters to move right in. The stylish décor and comfortable furnishings create a welcoming, coastal atmosphere that your guests will love. Seller disclosure and rental information in Associated Docs.