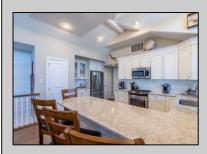

## **COMMENTS**

Here is your chance to own an oversized townhome in Sea Isle City! This home has proven to be a rental machine, with \$89,500 rental income for the 2025 summer season and three weeks still available to rent. The rental income for 2024 was \$95,000. With its ideal location and desirable amenities, it attracts high-demand bookings, making it a fantastic investment opportunity. The 7 spacious bedrooms (one being used as a bonus room) provide plenty of room for guests, and the 4.5 bathrooms ensure convenience and privacy for all. Owner's closets, including a large owners storage room in the garage, offers plenty of space to keep owners items separate from renters areas. First floor consists of a large foyer, full bath, bonus room and bedroom. Second floor offers a primary bedroom with its own deck, three additional bedrooms and a full bathroom. Top floor opens to the kitchen, dining area, living room with additional minifridge, large deck with ocean views, powder room and another primary bedroom. This home comes fully furnished and turnkey, ready for you or your renters to move right in. The stylish décor and comfortable furnishings create a welcoming, coastal atmosphere that your guests will love. Seller disclosure and rental information in Associated Docs.