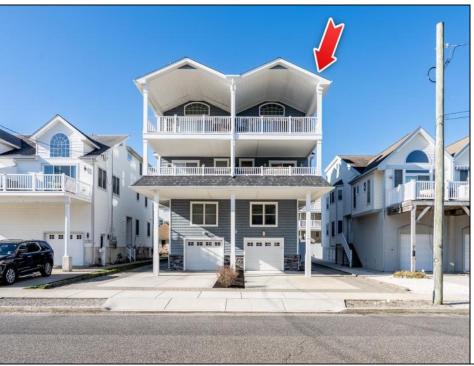

## **COMMENTS**

Here is your chance to own an oversized townhome in Sea Isle City! This home has proven to be a rental machine, with \$89,500 rental income for the 2025 summer season and three weeks still available to rent. The rental income for 2024 was \$95,000. With its ideal location and desirable amenities, it attracts high-demand bookings, making it a fantastic investment opportunity. The 7 spacious bedrooms (one being used as a bonus room) provide plenty of room for guests, and the 4.5 bathrooms ensure convenience and privacy for all. Owner's closets, including a large owners storage room in the garage, offers plenty of space to keep owners items separate from renters areas. First floor consists of a large foyer, full bath, bonus room and bedroom. Second floor offers a primary bedroom with its own deck, three additional bedrooms and a full bathroom. Top floor opens to the kitchen, dining area, living room with additional minifridge, large deck with ocean views, powder room and another primary bedroom. This home comes fully furnished and turnkey, ready for you or your renters to move right in. The stylish décor and comfortable furnishings create a welcoming, coastal atmosphere that your guests will love. Seller disclosure and rental information in Associated Docs.