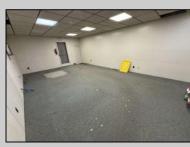

## COMMENTS

Current Commercial Office building that consists of two (2 floors) with Central Air & Heat. Over 2100 sq ft on each floor. First Floor has Entry Foyer/Lobby w/ (4) Private Offices, (1) Large Conference Room, Walk Inn Safe Room,& two (2) half bathrooms. 2nd Floor consists of interior stairs with Foyer/Lobby area w/ (4) Private Offices, Soundproof Room, and Full bath w/shower. Plenty of closets, shelf, & storage space throughout. Over 40+ off street parking spots unassigned. Vacant. Easy to Show.