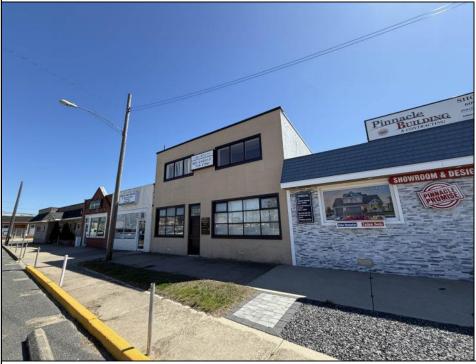

## 3311 New Jersey Wildwood, NJ 08260

Asking \$499,900.00

## COMMENTS

Current Commercial Office building that consists of two (2 floors) with Central Air & Heat. Over 2100 sq ft on each floor. First Floor has Entry Foyer/Lobby w/ (4) Private Offices, (1) Large Conference Room, Walk Inn Safe Room,& two (2) half bathrooms. 2nd Floor consists of interior stairs with Foyer/Lobby area w/ (4) Private Offices, Soundproof Room, and Full bath w/shower. Plenty of closets, shelf, & storage space throughout. Over 40+ off street parking spots unassigned. Vacant. Easy to Show.