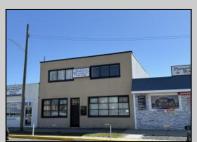

## 3311 New Jersey Wildwood, NJ 08260

Asking \$499,900.00

## COMMENTS

Current Commercial Office building that consists of two (2 floors) with Central Air & Heat. Over 2100 sq ft on each floor. First Floor has Entry Foyer/Lobby w/ (4) Private Offices, (1) Large Conference Room, Walk Inn Safe Room,& two (2) half bathrooms. 2nd Floor consists of interior stairs with Foyer/Lobby area w/ (4) Private Offices, Soundproof Room, and Full bath w/shower. Plenty of closets, shelf, & storage space throughout. Over 40+ off street parking spots unassigned. Vacant. Easy to Show.