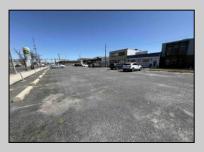

## COMMENTS

Current Commercial Office building that consists of two (2 floors) with Central Air & Heat. Over 2100 sq ft on each floor. First Floor has Entry Foyer/Lobby w/ (4) Private Offices, (1) Large Conference Room, Walk Inn Safe Room,& two (2) half bathrooms. 2nd Floor consists of interior stairs with Foyer/Lobby area w/ (4) Private Offices, Soundproof Room, and Full bath w/shower. Plenty of closets, shelf, & storage space throughout. Over 40+ off street parking spots unassigned. Vacant. Easy to Show.

| PROPERTY DETAILS                            |                                                     |                                                                  |                                                  |
|---------------------------------------------|-----------------------------------------------------|------------------------------------------------------------------|--------------------------------------------------|
| Exterior<br>Block<br>Concrete<br>Wood/Frame | OutsideFeatures<br>Sign<br>Security Light/System    | ParkingGarage<br>11 Or More Spaces<br>Off Street<br>Paved        | OtherRooms<br>Office Space Avail<br>Utility Room |
| InteriorFeatures<br>Restroom                | Heating<br>Gas Natural<br>Forced Air<br>Multi-Zoned | Cooling<br>Central<br>Conditioning<br>Ceiling Fan<br>Multi-Zoned | HotWater<br>Air Electric                         |
| Water<br>City                               | Sewer<br>City                                       |                                                                  |                                                  |
|                                             |                                                     |                                                                  |                                                  |