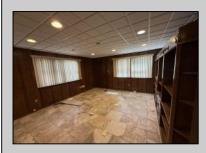

## COMMENTS

Current Commercial Office building that consists of two (2 floors) with Central Air & Heat. Over 2100 sq ft on each floor. First Floor has Entry Foyer/Lobby w/ (4) Private Offices, (1) Large Conference Room, Walk Inn Safe Room,& two (2) half bathrooms. 2nd Floor consists of interior stairs with Foyer/Lobby area w/ (4) Private Offices, Soundproof Room, and Full bath w/shower. Plenty of closets, shelf, & storage space throughout. Over 40+ off street parking spots unassigned. Vacant. Easy to Show.