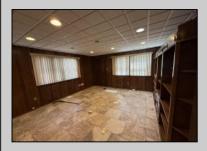

## **COMMENTS**

Current Commercial Office building that consists of two (2 floors) with Central Air & Heat. Over 2100 sq ft on each floor. First Floor has Entry Foyer/Lobby w/ (4) Private Offices, (1) Large Conference Room, Walk Inn Safe Room, & two (2) half bathrooms. 2nd Floor consists of interior stairs with Foyer/Lobby area w/ (4) Private Offices, Soundproof Room, and Full bath w/shower. Plenty of closets, shelf, & storage space throughout. Over 40+ off street parking spots unassigned. Vacant. Easy to Show.