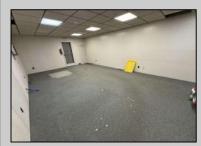

## **COMMENTS**

Current Commercial Office building that consists of two (2 floors) with Central Air & Heat. Over 2100 sq ft on each floor. First Floor has Entry Foyer/Lobby w/ (4) Private Offices, (1) Large Conference Room, Walk Inn Safe Room, & two (2) half bathrooms. 2nd Floor consists of interior stairs with Foyer/Lobby area w/ (4) Private Offices, Soundproof Room, and Full bath w/shower. Plenty of closets, shelf, & storage space throughout. Over 40+ off street parking spots unassigned. Vacant. Easy to Show.