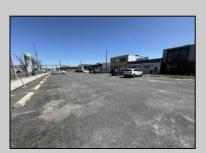

## **COMMENTS**

Current Commercial Office building that consists of two (2 floors) with Central Air & Heat. Over 2100 sq ft on each floor. First Floor has Entry Foyer/Lobby w/ (4) Private Offices, (1) Large Conference Room, Walk Inn Safe Room, & two (2) half bathrooms. 2nd Floor consists of interior stairs with Foyer/Lobby area w/ (4) Private Offices, Soundproof Room, and Full bath w/shower. Plenty of closets, shelf, & storage space throughout. Over 40+ off street parking spots unassigned. Vacant. Easy to Show.