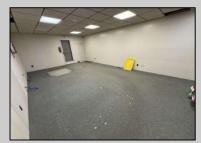

## **COMMENTS**

Current Commercial Office building that consists of two (2 floors) with Central Air & Heat. Over 2100 sq ft on each floor. First Floor has Entry Foyer/Lobby w/ (4) Private Offices, (1) Large Conference Room, Walk Inn Safe Room,& two (2) half bathrooms. 2nd Floor consists of interior stairs with Foyer/Lobby area w/ (4) Private Offices, Soundproof Room, and Full bath w/shower. Plenty of closets, shelf, & storage space throughout. Over 40+ off street parking spots unassigned. Vacant. Easy to Show.