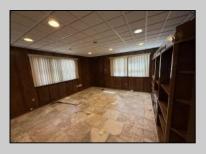

## **COMMENTS**

Current Commercial Office building that consists of two (2 floors) with Central Air & Heat. Over 2100 sq ft on each floor. First Floor has Entry Foyer/Lobby w/ (4) Private Offices, (1) Large Conference Room, Walk Inn Safe Room,& two (2) half bathrooms. 2nd Floor consists of interior stairs with Foyer/Lobby area w/ (4) Private Offices, Soundproof Room, and Full bath w/shower. Plenty of closets, shelf, & storage space throughout. Over 40+ off street parking spots unassigned. Vacant. Easy to Show.