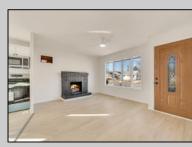

## COMMENTS

Welcome to 715 Eldredge Ave, Cape May, NJ 08204, a beautifully renovated 3-bedroom, 2-bathroom home offering 1,275 sq. ft. of modern living space. Just completed, this full rehab blends contemporary updates with coastal charm in a sought-after location. Step inside to an open concept living and kitchen area featuring new flooring, recessed lighting, and a striking black brick fireplace that adds warmth and character. The kitchen has been upgraded with white shaker cabinets, stainless steel appliances, subway tile backsplash, and stylish black hardware. The primary bedroom is a standout feature with a vaulted ceiling, exposed wood beam, and a walk-in closet. It also includes an additional hot water baseboard heater for extra comfort and offers direct walkout access to the backyard deck. A bright sunroom provides additional living space and also features walkout access to the backyard deck, creating an easy flow between indoor and outdoor living. Outside, enjoy a private fenced yard with a deck and storage shed, perfect for entertaining. Driveway parking for 2-3 cars adds convenience. Located in a desirable Cape May neighborhood, this home offers easy access to beaches, shopping, dining, and historic attractions. Schedule your showing today—this move-in-ready home won't last long!