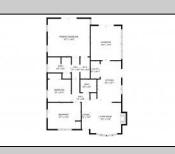

## COMMENTS

Welcome to 715 Eldredge Ave, Cape May, NJ 08204, a beautifully renovated 3-bedroom, 2-bathroom home offering 1,275 sq. ft. of modern living space. Just completed, this full rehab blends contemporary updates with coastal charm in a sought-after location. Step inside to an open concept living and kitchen area featuring new flooring, recessed lighting, and a striking black brick fireplace that adds warmth and character. The kitchen has been upgraded with white shaker cabinets, stainless steel appliances, subway tile backsplash, and stylish black hardware. The primary bedroom is a standout feature with a vaulted ceiling, exposed wood beam, and a walk-in closet. It also includes an additional hot water baseboard heater for extra comfort and offers direct walkout access to the backyard deck. A bright sunroom provides additional living space and also features walkout access to the backyard deck, creating an easy flow between indoor and outdoor living. Outside, enjoy a private fenced yard with a deck and storage shed, perfect for entertaining. Driveway parking for 2-3 cars adds convenience. Located in a desirable Cape May neighborhood, this home offers easy access to beaches, shopping, dining, and historic attractions. Schedule your showing today—this move-in-ready home won't last long!

|                                                                | PROPER                                      | TY DETAILS                                  |                                          |               |
|----------------------------------------------------------------|---------------------------------------------|---------------------------------------------|------------------------------------------|---------------|
| Exterior<br>Shingle                                            | OutsideFeatures<br>Deck<br>Storage Building | ParkingGarage<br>3 Car<br>Concrete Driveway | AppliancesIncl<br>Stainless<br>appliance | uded<br>steel |
| Heating<br>Gas Natural<br>Baseboard<br>Forced Air<br>Hot Water | Cooling<br>Central Air Condition            | HotWater<br>Gas- Natural                    | Water<br>Public                          |               |
| Sewer<br>Public                                                |                                             |                                             |                                          | ų.            |