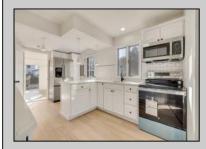

## COMMENTS

Welcome to 715 Eldredge Ave, Cape May, NJ 08204, a beautifully renovated 3-bedroom, 2-bathroom home offering 1,275 sq. ft. of modern living space. Just completed, this full rehab blends contemporary updates with coastal charm in a sought-after location. Step inside to an open concept living and kitchen area featuring new flooring, recessed lighting, and a striking black brick fireplace that adds warmth and character. The kitchen has been upgraded with white shaker cabinets, stainless steel appliances, subway tile backsplash, and stylish black hardware. The primary bedroom is a standout feature with a vaulted ceiling, exposed wood beam, and a walk-in closet. It also includes an additional hot water baseboard heater for extra comfort and offers direct walkout access to the backyard deck. A bright sunroom provides additional living space and also features walkout access to the backyard deck, creating an easy flow between indoor and outdoor living. Outside, enjoy a private fenced yard with a deck and storage shed, perfect for entertaining. Driveway parking for 2-3 cars adds convenience. Located in a desirable Cape May neighborhood, this home offers easy access to beaches, shopping, dining, and historic attractions. Schedule your showing today—this move-in-ready home won't last long!