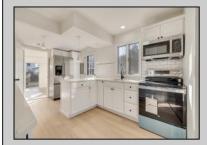

## COMMENTS

Welcome to 715 Eldredge Ave, Cape May, NJ 08204, a beautifully renovated 3-bedroom, 2-bathroom home offering 1,275 sq. ft. of modern living space. Just completed, this full rehab blends contemporary updates with coastal charm in a sought-after location. Step inside to an open concept living and kitchen area featuring new flooring, recessed lighting, and a striking black brick fireplace that adds warmth and character. The kitchen has been upgraded with white shaker cabinets, stainless steel appliances, subway tile backsplash, and stylish black hardware. The primary bedroom is a standout feature with a vaulted ceiling, exposed wood beam, and a walk-in closet. It also includes an additional hot water baseboard heater for extra comfort and offers direct walkout access to the backyard deck. A bright sunroom provides additional living space and also features walkout access to the backyard deck, creating an easy flow between indoor and outdoor living. Outside, enjoy a private fenced yard with a deck and storage shed, perfect for entertaining. Driveway parking for 2-3 cars adds convenience. Located in a desirable Cape May neighborhood, this home offers easy access to beaches, shopping, dining, and historic attractions. Schedule your showing today—this move-in-ready home won't last long!