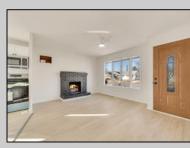

## COMMENTS

Welcome to 715 Eldredge Ave, Cape May, NJ 08204, a beautifully renovated 3-bedroom, 2-bathroom home offering 1,275 sq. ft. of modern living space. Just completed, this full rehab blends contemporary updates with coastal charm in a sought-after location. Step inside to an open concept living and kitchen area featuring new flooring, recessed lighting, and a striking black brick fireplace that adds warmth and character. The kitchen has been upgraded with white shaker cabinets, stainless steel appliances, subway tile backsplash, and stylish black hardware. The primary bedroom is a standout feature with a vaulted ceiling, exposed wood beam, and a walk-in closet. It also includes an additional hot water baseboard heater for extra comfort and offers direct walkout access to the backyard deck. A bright sunroom provides additional living space and also features walkout access to the backyard deck, creating an easy flow between indoor and outdoor living. Outside, enjoy a private fenced yard with a deck and storage shed, perfect for entertaining. Driveway parking for 2-3 cars adds convenience. Located in a desirable Cape May neighborhood, this home offers easy access to beaches, shopping, dining, and historic attractions. Schedule your showing today—this move-in-ready home won't last long!