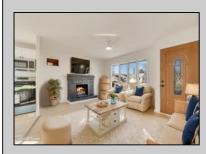

## COMMENTS

Welcome to 715 Eldredge Ave, Cape May, NJ 08204, a beautifully renovated 3-bedroom, 2-bathroom home offering 1,275 sq. ft. of modern living space. Just completed, this full rehab blends contemporary updates with coastal charm in a sought-after location. Step inside to an open concept living and kitchen area featuring new flooring, recessed lighting, and a striking black brick fireplace that adds warmth and character. The kitchen has been upgraded with white shaker cabinets, stainless steel appliances, subway tile backsplash, and stylish black hardware. The primary bedroom is a standout feature with a vaulted ceiling, exposed wood beam, and a walk-in closet. It also includes an additional hot water baseboard heater for extra comfort and offers direct walkout access to the backyard deck. A bright sunroom provides additional living space and also features walkout access to the backyard deck, creating an easy flow between indoor and outdoor living. Outside, enjoy a private fenced yard with a deck and storage shed, perfect for entertaining. Driveway parking for 2-3 cars adds convenience. Located in a desirable Cape May neighborhood, this home offers easy access to beaches, shopping, dining, and historic attractions. Schedule your showing today—this move-in-ready home won't last long!