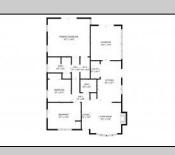

## COMMENTS

Welcome to 715 Eldredge Ave, Cape May, NJ 08204, a beautifully renovated 3-bedroom, 2-bathroom home offering 1,275 sq. ft. of modern living space. Just completed, this full rehab blends contemporary updates with coastal charm in a sought-after location. Step inside to an open concept living and kitchen area featuring new flooring, recessed lighting, and a striking black brick fireplace that adds warmth and character. The kitchen has been upgraded with white shaker cabinets, stainless steel appliances, subway tile backsplash, and stylish black hardware. The primary bedroom is a standout feature with a vaulted ceiling, exposed wood beam, and a walk-in closet. It also includes an additional hot water baseboard heater for extra comfort and offers direct walkout access to the backyard deck. A bright sunroom provides additional living space and also features walkout access to the backyard deck, creating an easy flow between indoor and outdoor living. Outside, enjoy a private fenced yard with a deck and storage shed, perfect for entertaining. Driveway parking for 2-3 cars adds convenience. Located in a desirable Cape May neighborhood, this home offers easy access to beaches, shopping, dining, and historic attractions. Schedule your showing today—this move-in-ready home won't last long!

| PROPERTY DETAILS    |                                                                                                                         |                                             |                                             |             |
|---------------------|-------------------------------------------------------------------------------------------------------------------------|---------------------------------------------|---------------------------------------------|-------------|
| Exterior<br>Shingle | OutsideFeatures<br>Deck<br>Storage Building                                                                             | ParkingGarage<br>3 Car<br>Concrete Driveway | AppliancesInclude<br>Stainless<br>appliance | ed<br>steel |
|                     | Cooling<br>Ce <b>Ausk AorcPadmicia</b> (<br>Berger Realty In<br>3160 Asbury Ave<br>Call: 609-399-00<br>Email to: pjs@be | c<br>enue, Ocean City<br>176                | Water<br>Public                             |             |