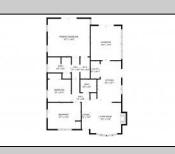

## COMMENTS

Welcome to 715 Eldredge Ave, Cape May, NJ 08204, a beautifully renovated 3-bedroom, 2-bathroom home offering 1,275 sq. ft. of modern living space. Just completed, this full rehab blends contemporary updates with coastal charm in a sought-after location. Step inside to an open concept living and kitchen area featuring new flooring, recessed lighting, and a striking black brick fireplace that adds warmth and character. The kitchen has been upgraded with white shaker cabinets, stainless steel appliances, subway tile backsplash, and stylish black hardware. The primary bedroom is a standout feature with a vaulted ceiling, exposed wood beam, and a walk-in closet. It also includes an additional hot water baseboard heater for extra comfort and offers direct walkout access to the backyard deck. A bright sunroom provides additional living space and also features walkout access to the backyard deck, creating an easy flow between indoor and outdoor living. Outside, enjoy a private fenced yard with a deck and storage shed, perfect for entertaining. Driveway parking for 2-3 cars adds convenience. Located in a desirable Cape May neighborhood, this home offers easy access to beaches, shopping, dining, and historic attractions. Schedule your showing today—this move-in-ready home won't last long!

| PROPERTY DETAILS    |                                                                                                                     |                                             |                                            |             |
|---------------------|---------------------------------------------------------------------------------------------------------------------|---------------------------------------------|--------------------------------------------|-------------|
| Exterior<br>Shingle | OutsideFeatures<br>Deck<br>Storage Building                                                                         | ParkingGarage<br>3 Car<br>Concrete Driveway | AppliancesInclud<br>Stainless<br>appliance | ed<br>steel |
|                     | Cooling<br>Ce <b>Atsk forOvlanj</b> oKu<br>Berger Realty In<br>3160 Asbury Av<br>Call: 609-399-00<br>Email to: mk@b | ic<br>enue, Ocean City<br>)76               | Water<br>Public                            |             |