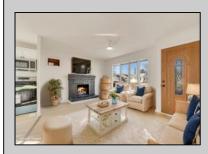

## COMMENTS

Welcome to 715 Eldredge Ave, Cape May, NJ 08204, a beautifully renovated 3-bedroom, 2-bathroom home offering 1,275 sq. ft. of modern living space. Just completed, this full rehab blends contemporary updates with coastal charm in a sought-after location. Step inside to an open concept living and kitchen area featuring new flooring, recessed lighting, and a striking black brick fireplace that adds warmth and character. The kitchen has been upgraded with white shaker cabinets, stainless steel appliances, subway tile backsplash, and stylish black hardware. The primary bedroom is a standout feature with a vaulted ceiling, exposed wood beam, and a walk-in closet. It also includes an additional hot water baseboard heater for extra comfort and offers direct walkout access to the backyard deck. A bright sunroom provides additional living space and also features walkout access to the backyard deck, creating an easy flow between indoor and outdoor living. Outside, enjoy a private fenced yard with a deck and storage shed, perfect for entertaining. Driveway parking for 2-3 cars adds convenience. Located in a desirable Cape May neighborhood, this home offers easy access to beaches, shopping, dining, and historic attractions. Schedule your showing today—this move-in-ready home won't last long!