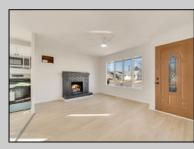

## COMMENTS

Welcome to 715 Eldredge Ave, Cape May, NJ 08204, a beautifully renovated 3-bedroom, 2-bathroom home offering 1,275 sq. ft. of modern living space. Just completed, this full rehab blends contemporary updates with coastal charm in a sought-after location. Step inside to an open concept living and kitchen area featuring new flooring, recessed lighting, and a striking black brick fireplace that adds warmth and character. The kitchen has been upgraded with white shaker cabinets, stainless steel appliances, subway tile backsplash, and stylish black hardware. The primary bedroom is a standout feature with a vaulted ceiling, exposed wood beam, and a walk-in closet. It also includes an additional hot water baseboard heater for extra comfort and offers direct walkout access to the backyard deck. A bright sunroom provides additional living space and also features walkout access to the backyard deck, creating an easy flow between indoor and outdoor living. Outside, enjoy a private fenced yard with a deck and storage shed, perfect for entertaining. Driveway parking for 2-3 cars adds convenience. Located in a desirable Cape May neighborhood, this home offers easy access to beaches, shopping, dining, and historic attractions. Schedule your showing today—this move-in-ready home won't last long!