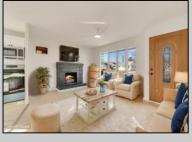

## **COMMENTS**

Welcome to 715 Eldredge Ave, Cape May, NJ 08204, a beautifully renovated 3-bedroom, 2-bathroom home offering 1,275 sq. ft. of modern living space. Just completed, this full rehab blends contemporary updates with coastal charm in a sought-after location. Step inside to an open concept living and kitchen area featuring new flooring, recessed lighting, and a striking black brick fireplace that adds warmth and character. The kitchen has been upgraded with white shaker cabinets, stainless steel appliances, subway tile backsplash, and stylish black hardware. The primary bedroom is a standout feature with a vaulted ceiling, exposed wood beam, and a walk-in closet. It also includes an additional hot water baseboard heater for extra comfort and offers direct walkout access to the backyard deck. A bright sunroom provides additional living space and also features walkout access to the backyard deck, creating an easy flow between indoor and outdoor living. Outside, enjoy a private fenced yard with a deck and storage shed, perfect for entertaining. Driveway parking for 2-3 cars adds convenience. Located in a desirable Cape May neighborhood, this home offers easy access to beaches, shopping, dining, and historic attractions. Schedule your showing today—this move-in-ready home won't last long! **PROPERTY DETAILS** 