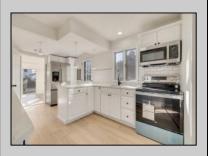

## **COMMENTS**

Welcome to 715 Eldredge Ave, Cape May, NJ 08204, a beautifully renovated 3-bedroom, 2-bathroom home offering 1,275 sq. ft. of modern living space. Just completed, this full rehab blends contemporary updates with coastal charm in a sought-after location. Step inside to an open concept living and kitchen area featuring new flooring, recessed lighting, and a striking black brick fireplace that adds warmth and character. The kitchen has been upgraded with white shaker cabinets, stainless steel appliances, subway tile backsplash, and stylish black hardware. The primary bedroom is a standout feature with a vaulted ceiling, exposed wood beam, and a walk-in closet. It also includes an additional hot water baseboard heater for extra comfort and offers direct walkout access to the backyard deck. A bright sunroom provides additional living space and also features walkout access to the backyard deck, creating an easy flow between indoor and outdoor living. Outside, enjoy a private fenced yard with a deck and storage shed, perfect for entertaining. Driveway parking for 2-3 cars adds convenience. Located in a desirable Cape May neighborhood, this home offers easy access to beaches, shopping, dining, and historic attractions. Schedule your showing today—this move-in-ready home won't last long! **PROPERTY DETAILS** 