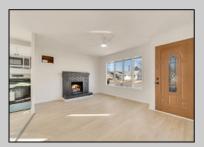

## **COMMENTS**

Welcome to 715 Eldredge Ave, Cape May, NJ 08204, a beautifully renovated 3-bedroom, 2-bathroom home offering 1,275 sq. ft. of modern living space. Just completed, this full rehab blends contemporary updates with coastal charm in a sought-after location. Step inside to an open concept living and kitchen area featuring new flooring, recessed lighting, and a striking black brick fireplace that adds warmth and character. The kitchen has been upgraded with white shaker cabinets, stainless steel appliances, subway tile backsplash, and stylish black hardware. The primary bedroom is a standout feature with a vaulted ceiling, exposed wood beam, and a walk-in closet. It also includes an additional hot water baseboard heater for extra comfort and offers direct walkout access to the backyard deck. A bright sunroom provides additional living space and also features walkout access to the backyard deck, creating an easy flow between indoor and outdoor living. Outside, enjoy a private fenced yard with a deck and storage shed, perfect for entertaining. Driveway parking for 2-3 cars adds convenience. Located in a desirable Cape May neighborhood, this home offers easy access to beaches, shopping, dining, and historic attractions. Schedule your showing today—this move-in-ready home won't last long! **PROPERTY DETAILS** 