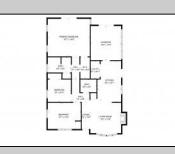

## COMMENTS

Welcome to 715 Eldredge Ave, Cape May, NJ 08204, a beautifully renovated 3-bedroom, 2-bathroom home offering 1,275 sq. ft. of modern living space. Just completed, this full rehab blends contemporary updates with coastal charm in a sought-after location. Step inside to an open concept living and kitchen area featuring new flooring, recessed lighting, and a striking black brick fireplace that adds warmth and character. The kitchen has been upgraded with white shaker cabinets, stainless steel appliances, subway tile backsplash, and stylish black hardware. The primary bedroom is a standout feature with a vaulted ceiling, exposed wood beam, and a walk-in closet. It also includes an additional hot water baseboard heater for extra comfort and offers direct walkout access to the backyard deck. A bright sunroom provides additional living space and also features walkout access to the backyard deck, creating an easy flow between indoor and outdoor living. Outside, enjoy a private fenced yard with a deck and storage shed, perfect for entertaining. Driveway parking for 2-3 cars adds convenience. Located in a desirable Cape May neighborhood, this home offers easy access to beaches, shopping, dining, and historic attractions. Schedule your showing today—this move-in-ready home won't last long!

| PROPERTY DETAILS    |                                                                                                                         |                                             |                                             |             |
|---------------------|-------------------------------------------------------------------------------------------------------------------------|---------------------------------------------|---------------------------------------------|-------------|
| Exterior<br>Shingle | OutsideFeatures<br>Deck<br>Storage Building                                                                             | ParkingGarage<br>3 Car<br>Concrete Driveway | AppliancesInclude<br>Stainless<br>appliance | ed<br>steel |
|                     | Cooling<br>Ce <b>Atsk Aor Dentise</b> K<br>Berger Realty Ind<br>3160 Asbury Ave<br>Call: 609-399-00<br>Email to: dlk@be | c<br>enue, Ocean City<br>76                 | Water<br>Public                             |             |