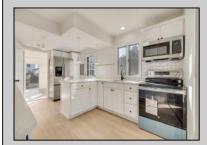

## COMMENTS

Welcome to 715 Eldredge Ave, Cape May, NJ 08204, a beautifully renovated 3-bedroom, 2-bathroom home offering 1,275 sq. ft. of modern living space. Just completed, this full rehab blends contemporary updates with coastal charm in a sought-after location. Step inside to an open concept living and kitchen area featuring new flooring, recessed lighting, and a striking black brick fireplace that adds warmth and character. The kitchen has been upgraded with white shaker cabinets, stainless steel appliances, subway tile backsplash, and stylish black hardware. The primary bedroom is a standout feature with a vaulted ceiling, exposed wood beam, and a walk-in closet. It also includes an additional hot water baseboard heater for extra comfort and offers direct walkout access to the backyard deck. A bright sunroom provides additional living space and also features walkout access to the backyard deck, creating an easy flow between indoor and outdoor living. Outside, enjoy a private fenced yard with a deck and storage shed, perfect for entertaining. Driveway parking for 2-3 cars adds convenience. Located in a desirable Cape May neighborhood, this home offers easy access to beaches, shopping, dining, and historic attractions. Schedule your showing today—this move-in-ready home won't last long!