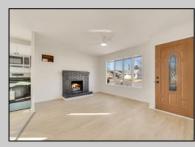

## COMMENTS

Welcome to 715 Eldredge Ave, Cape May, NJ 08204, a beautifully renovated 3-bedroom, 2-bathroom home offering 1,275 sq. ft. of modern living space. Just completed, this full rehab blends contemporary updates with coastal charm in a sought-after location. Step inside to an open concept living and kitchen area featuring new flooring, recessed lighting, and a striking black brick fireplace that adds warmth and character. The kitchen has been upgraded with white shaker cabinets, stainless steel appliances, subway tile backsplash, and stylish black hardware. The primary bedroom is a standout feature with a vaulted ceiling, exposed wood beam, and a walk-in closet. It also includes an additional hot water baseboard heater for extra comfort and offers direct walkout access to the backyard deck. A bright sunroom provides additional living space and also features walkout access to the backyard deck, creating an easy flow between indoor and outdoor living. Outside, enjoy a private fenced yard with a deck and storage shed, perfect for entertaining. Driveway parking for 2-3 cars adds convenience. Located in a desirable Cape May neighborhood, this home offers easy access to beaches, shopping, dining, and historic attractions. Schedule your showing today—this move-in-ready home won't last long!