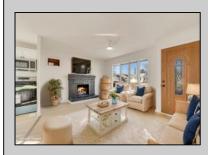

## COMMENTS

Welcome to 715 Eldredge Ave, Cape May, NJ 08204, a beautifully renovated 3-bedroom, 2-bathroom home offering 1,275 sq. ft. of modern living space. Just completed, this full rehab blends contemporary updates with coastal charm in a sought-after location. Step inside to an open concept living and kitchen area featuring new flooring, recessed lighting, and a striking black brick fireplace that adds warmth and character. The kitchen has been upgraded with white shaker cabinets, stainless steel appliances, subway tile backsplash, and stylish black hardware. The primary bedroom is a standout feature with a vaulted ceiling, exposed wood beam, and a walk-in closet. It also includes an additional hot water baseboard heater for extra comfort and offers direct walkout access to the backyard deck. A bright sunroom provides additional living space and also features walkout access to the backyard deck, creating an easy flow between indoor and outdoor living. Outside, enjoy a private fenced yard with a deck and storage shed, perfect for entertaining. Driveway parking for 2-3 cars adds convenience. Located in a desirable Cape May neighborhood, this home offers easy access to beaches, shopping, dining, and historic attractions. Schedule your showing today—this move-in-ready home won't last long!