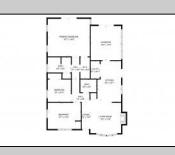

## COMMENTS

Welcome to 715 Eldredge Ave, Cape May, NJ 08204, a beautifully renovated 3-bedroom, 2-bathroom home offering 1,275 sq. ft. of modern living space. Just completed, this full rehab blends contemporary updates with coastal charm in a sought-after location. Step inside to an open concept living and kitchen area featuring new flooring, recessed lighting, and a striking black brick fireplace that adds warmth and character. The kitchen has been upgraded with white shaker cabinets, stainless steel appliances, subway tile backsplash, and stylish black hardware. The primary bedroom is a standout feature with a vaulted ceiling, exposed wood beam, and a walk-in closet. It also includes an additional hot water baseboard heater for extra comfort and offers direct walkout access to the backyard deck. A bright sunroom provides additional living space and also features walkout access to the backyard deck, creating an easy flow between indoor and outdoor living. Outside, enjoy a private fenced yard with a deck and storage shed, perfect for entertaining. Driveway parking for 2-3 cars adds convenience. Located in a desirable Cape May neighborhood, this home offers easy access to beaches, shopping, dining, and historic attractions. Schedule your showing today—this move-in-ready home won't last long!

| PROPERTY DETAILS    |                                             |                                             |                                             |             |
|---------------------|---------------------------------------------|---------------------------------------------|---------------------------------------------|-------------|
| Exterior<br>Shingle | OutsideFeatures<br>Deck<br>Storage Building | ParkingGarage<br>3 Car<br>Concrete Driveway | AppliancesInclude<br>Stainless<br>appliance | ed<br>steel |
|                     | Call: 609-399-00                            | nc<br>enue, Ocean City                      | Water<br>Public                             |             |