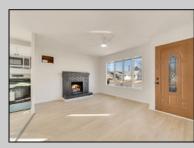

## COMMENTS

Welcome to 715 Eldredge Ave, Cape May, NJ 08204, a beautifully renovated 3-bedroom, 2-bathroom home offering 1,275 sq. ft. of modern living space. Just completed, this full rehab blends contemporary updates with coastal charm in a sought-after location. Step inside to an open concept living and kitchen area featuring new flooring, recessed lighting, and a striking black brick fireplace that adds warmth and character. The kitchen has been upgraded with white shaker cabinets, stainless steel appliances, subway tile backsplash, and stylish black hardware. The primary bedroom is a standout feature with a vaulted ceiling, exposed wood beam, and a walk-in closet. It also includes an additional hot water baseboard heater for extra comfort and offers direct walkout access to the backyard deck. A bright sunroom provides additional living space and also features walkout access to the backyard deck, creating an easy flow between indoor and outdoor living. Outside, enjoy a private fenced yard with a deck and storage shed, perfect for entertaining. Driveway parking for 2-3 cars adds convenience. Located in a desirable Cape May neighborhood, this home offers easy access to beaches, shopping, dining, and historic attractions. Schedule your showing today—this move-in-ready home won't last long!