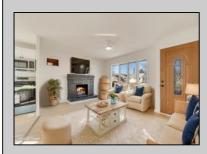

## COMMENTS

Welcome to 715 Eldredge Ave, Cape May, NJ 08204, a beautifully renovated 3-bedroom, 2-bathroom home offering 1,275 sq. ft. of modern living space. Just completed, this full rehab blends contemporary updates with coastal charm in a sought-after location. Step inside to an open concept living and kitchen area featuring new flooring, recessed lighting, and a striking black brick fireplace that adds warmth and character. The kitchen has been upgraded with white shaker cabinets, stainless steel appliances, subway tile backsplash, and stylish black hardware. The primary bedroom is a standout feature with a vaulted ceiling, exposed wood beam, and a walk-in closet. It also includes an additional hot water baseboard heater for extra comfort and offers direct walkout access to the backyard deck. A bright sunroom provides additional living space and also features walkout access to the backyard deck, creating an easy flow between indoor and outdoor living. Outside, enjoy a private fenced yard with a deck and storage shed, perfect for entertaining. Driveway parking for 2-3 cars adds convenience. Located in a desirable Cape May neighborhood, this home offers easy access to beaches, shopping, dining, and historic attractions. Schedule your showing today—this move-in-ready home won't last long!