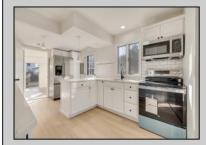

## COMMENTS

Welcome to 715 Eldredge Ave, Cape May, NJ 08204, a beautifully renovated 3-bedroom, 2-bathroom home offering 1,275 sq. ft. of modern living space. Just completed, this full rehab blends contemporary updates with coastal charm in a sought-after location. Step inside to an open concept living and kitchen area featuring new flooring, recessed lighting, and a striking black brick fireplace that adds warmth and character. The kitchen has been upgraded with white shaker cabinets, stainless steel appliances, subway tile backsplash, and stylish black hardware. The primary bedroom is a standout feature with a vaulted ceiling, exposed wood beam, and a walk-in closet. It also includes an additional hot water baseboard heater for extra comfort and offers direct walkout access to the backyard deck. A bright sunroom provides additional living space and also features walkout access to the backyard deck, creating an easy flow between indoor and outdoor living. Outside, enjoy a private fenced yard with a deck and storage shed, perfect for entertaining. Driveway parking for 2-3 cars adds convenience. Located in a desirable Cape May neighborhood, this home offers easy access to beaches, shopping, dining, and historic attractions. Schedule your showing today—this move-in-ready home won't last long!

| PROPERTY DETAILS    |                                             |                                             |                                             |             |
|---------------------|---------------------------------------------|---------------------------------------------|---------------------------------------------|-------------|
| Exterior<br>Shingle | OutsideFeatures<br>Deck<br>Storage Building | ParkingGarage<br>3 Car<br>Concrete Driveway | AppliancesInclude<br>Stainless<br>appliance | ed<br>steel |
|                     | Call: 609-399-00                            | nc<br>enue, Ocean City                      | Water<br>Public                             |             |