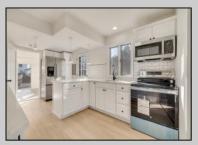

## **COMMENTS**

Welcome to 715 Eldredge Ave, Cape May, NJ 08204, a beautifully renovated 3-bedroom, 2-bathroom home offering 1,275 sq. ft. of modern living space. Just completed, this full rehab blends contemporary updates with coastal charm in a sought-after location. Step inside to an open concept living and kitchen area featuring new flooring, recessed lighting, and a striking black brick fireplace that adds warmth and character. The kitchen has been upgraded with white shaker cabinets, stainless steel appliances, subway tile backsplash, and stylish black hardware. The primary bedroom is a standout feature with a vaulted ceiling, exposed wood beam, and a walk-in closet. It also includes an additional hot water baseboard heater for extra comfort and offers direct walkout access to the backyard deck. A bright sunroom provides additional living space and also features walkout access to the backyard deck, creating an easy flow between indoor and outdoor living. Outside, enjoy a private fenced yard with a deck and storage shed, perfect for entertaining. Driveway parking for 2-3 cars adds convenience. Located in a desirable Cape May neighborhood, this home offers easy access to beaches, shopping, dining, and historic attractions. Schedule your showing today—this move-in-ready home won't last long! **PROPERTY DETAILS** 