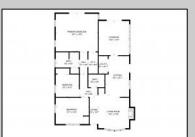

## **COMMENTS**

Welcome to 715 Eldredge Ave, Cape May, NJ 08204, a beautifully renovated 3-bedroom, 2-bathroom home offering 1,275 sq. ft. of modern living space. Just completed, this full rehab blends contemporary updates with coastal charm in a sought-after location. Step inside to an open concept living and kitchen area featuring new flooring, recessed lighting, and a striking black brick fireplace that adds warmth and character. The kitchen has been upgraded with white shaker cabinets, stainless steel appliances, subway tile backsplash, and stylish black hardware. The primary bedroom is a standout feature with a vaulted ceiling, exposed wood beam, and a walk-in closet. It also includes an additional hot water baseboard heater for extra comfort and offers direct walkout access to the backyard deck. A bright sunroom provides additional living space and also features walkout access to the backyard deck, creating an easy flow between indoor and outdoor living. Outside, enjoy a private fenced yard with a deck and storage shed, perfect for entertaining. Driveway parking for 2-3 cars adds convenience. Located in a desirable Cape May neighborhood, this home offers easy access to beaches, shopping, dining, and historic attractions. Schedule your showing today—this move-in-ready home won't last long! **PROPERTY DETAILS** 