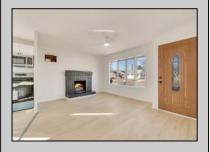

## **COMMENTS**

Welcome to 715 Eldredge Ave, Cape May, NJ 08204, a beautifully renovated 3-bedroom, 2-bathroom home offering 1,275 sq. ft. of modern living space. Just completed, this full rehab blends contemporary updates with coastal charm in a sought-after location. Step inside to an open concept living and kitchen area featuring new flooring, recessed lighting, and a striking black brick fireplace that adds warmth and character. The kitchen has been upgraded with white shaker cabinets, stainless steel appliances, subway tile backsplash, and stylish black hardware. The primary bedroom is a standout feature with a vaulted ceiling, exposed wood beam, and a walk-in closet. It also includes an additional hot water baseboard heater for extra comfort and offers direct walkout access to the backyard deck. A bright sunroom provides additional living space and also features walkout access to the backyard deck, creating an easy flow between indoor and outdoor living. Outside, enjoy a private fenced yard with a deck and storage shed, perfect for entertaining. Driveway parking for 2-3 cars adds convenience. Located in a desirable Cape May neighborhood, this home offers easy access to beaches, shopping, dining, and historic attractions. Schedule your showing today—this move-in-ready home won't last long! **PROPERTY DETAILS** 