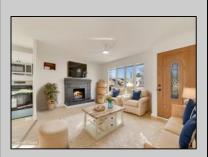

## **COMMENTS**

Welcome to 715 Eldredge Ave, Cape May, NJ 08204, a beautifully renovated 3-bedroom, 2-bathroom home offering 1,275 sq. ft. of modern living space. Just completed, this full rehab blends contemporary updates with coastal charm in a sought-after location. Step inside to an open concept living and kitchen area featuring new flooring, recessed lighting, and a striking black brick fireplace that adds warmth and character. The kitchen has been upgraded with white shaker cabinets, stainless steel appliances, subway tile backsplash, and stylish black hardware. The primary bedroom is a standout feature with a vaulted ceiling, exposed wood beam, and a walk-in closet. It also includes an additional hot water baseboard heater for extra comfort and offers direct walkout access to the backyard deck. A bright sunroom provides additional living space and also features walkout access to the backyard deck, creating an easy flow between indoor and outdoor living. Outside, enjoy a private fenced yard with a deck and storage shed, perfect for entertaining. Driveway parking for 2-3 cars adds convenience. Located in a desirable Cape May neighborhood, this home offers easy access to beaches, shopping, dining, and historic attractions. Schedule your showing today—this move-in-ready home won't last long! **PROPERTY DETAILS** 