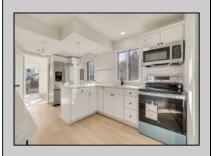

## **COMMENTS**

Welcome to 715 Eldredge Ave, Cape May, NJ 08204, a beautifully renovated 3-bedroom, 2-bathroom home offering 1,275 sq. ft. of modern living space. Just completed, this full rehab blends contemporary updates with coastal charm in a sought-after location. Step inside to an open concept living and kitchen area featuring new flooring, recessed lighting, and a striking black brick fireplace that adds warmth and character. The kitchen has been upgraded with white shaker cabinets, stainless steel appliances, subway tile backsplash, and stylish black hardware. The primary bedroom is a standout feature with a vaulted ceiling, exposed wood beam, and a walk-in closet. It also includes an additional hot water baseboard heater for extra comfort and offers direct walkout access to the backyard deck. A bright sunroom provides additional living space and also features walkout access to the backyard deck, creating an easy flow between indoor and outdoor living. Outside, enjoy a private fenced yard with a deck and storage shed, perfect for entertaining. Driveway parking for 2-3 cars adds convenience. Located in a desirable Cape May neighborhood, this home offers easy access to beaches, shopping, dining, and historic attractions. Schedule your showing today—this move-in-ready home won't last long! **PROPERTY DETAILS** 