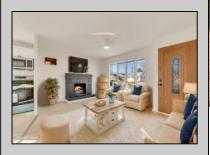

## **COMMENTS**

Welcome to 715 Eldredge Ave, Cape May, NJ 08204, a beautifully renovated 3-bedroom, 2-bathroom home offering 1,275 sq. ft. of modern living space. Just completed, this full rehab blends contemporary updates with coastal charm in a sought-after location. Step inside to an open concept living and kitchen area featuring new flooring, recessed lighting, and a striking black brick fireplace that adds warmth and character. The kitchen has been upgraded with white shaker cabinets, stainless steel appliances, subway tile backsplash, and stylish black hardware. The primary bedroom is a standout feature with a vaulted ceiling, exposed wood beam, and a walk-in closet. It also includes an additional hot water baseboard heater for extra comfort and offers direct walkout access to the backyard deck. A bright sunroom provides additional living space and also features walkout access to the backyard deck, creating an easy flow between indoor and outdoor living. Outside, enjoy a private fenced yard with a deck and storage shed, perfect for entertaining. Driveway parking for 2-3 cars adds convenience. Located in a desirable Cape May neighborhood, this home offers easy access to beaches, shopping, dining, and historic attractions. Schedule your showing today—this move-in-ready home won't last long! **PROPERTY DETAILS** 