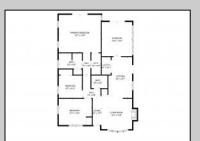

## **COMMENTS**

Welcome to 715 Eldredge Ave, Cape May, NJ 08204, a beautifully renovated 3-bedroom, 2-bathroom home offering 1,275 sq. ft. of modern living space. Just completed, this full rehab blends contemporary updates with coastal charm in a sought-after location. Step inside to an open concept living and kitchen area featuring new flooring, recessed lighting, and a striking black brick fireplace that adds warmth and character. The kitchen has been upgraded with white shaker cabinets, stainless steel appliances, subway tile backsplash, and stylish black hardware. The primary bedroom is a standout feature with a vaulted ceiling, exposed wood beam, and a walk-in closet. It also includes an additional hot water baseboard heater for extra comfort and offers direct walkout access to the backyard deck. A bright sunroom provides additional living space and also features walkout access to the backyard deck, creating an easy flow between indoor and outdoor living. Outside, enjoy a private fenced yard with a deck and storage shed, perfect for entertaining. Driveway parking for 2-3 cars adds convenience. Located in a desirable Cape May neighborhood, this home offers easy access to beaches, shopping, dining, and historic attractions. Schedule your showing today—this move-in-ready home won't last long! **PROPERTY DETAILS** 