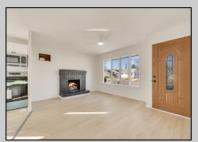

## **COMMENTS**

Welcome to 715 Eldredge Ave, Cape May, NJ 08204, a beautifully renovated 3-bedroom, 2-bathroom home offering 1,275 sq. ft. of modern living space. Just completed, this full rehab blends contemporary updates with coastal charm in a sought-after location. Step inside to an open concept living and kitchen area featuring new flooring, recessed lighting, and a striking black brick fireplace that adds warmth and character. The kitchen has been upgraded with white shaker cabinets, stainless steel appliances, subway tile backsplash, and stylish black hardware. The primary bedroom is a standout feature with a vaulted ceiling, exposed wood beam, and a walk-in closet. It also includes an additional hot water baseboard heater for extra comfort and offers direct walkout access to the backyard deck. A bright sunroom provides additional living space and also features walkout access to the backyard deck, creating an easy flow between indoor and outdoor living. Outside, enjoy a private fenced yard with a deck and storage shed, perfect for entertaining. Driveway parking for 2-3 cars adds convenience. Located in a desirable Cape May neighborhood, this home offers easy access to beaches, shopping, dining, and historic attractions. Schedule your showing today—this move-in-ready home won't last long! **PROPERTY DETAILS** 