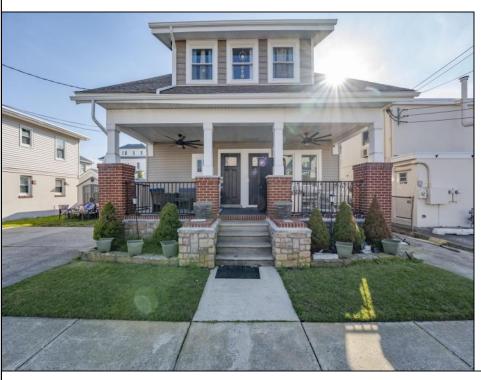

## **COMMENTS**

Don't miss this rare chance to own a full duplex just blocks from the beach! Sitting on a generous 60x100 lot, this property includes two spacious units, offering a total of 8 bedrooms and 4 bathrooms. Each unit enjoys its own expansive private deck, perfect for outdoor living. The first-floor condo features a modern kitchen with stainless steel appliances and beautifully upgraded bathrooms, including a tiled master bath. The second-floor unit boasts its original hardwood floors, a bright and airy layout, and a private deck overlooking the oversized backyard. Additional highlights include a detached garage, an outdoor shower, and off-street parking for four vehicles (two per unit). Whether you're looking for a fantastic investment, a multigenerational vacation home, or a mix of personal use and rental income, this property is a true gem in a prime location.