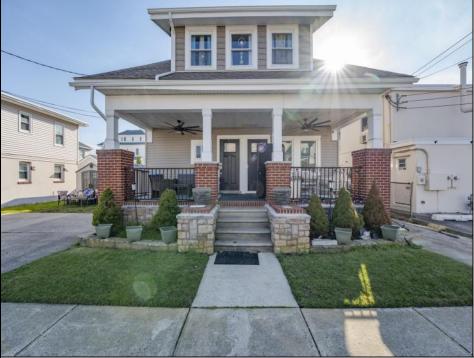

## COMMENTS

Don/'t miss this rare chance to own a full duplex just blocks from the beach! Sitting on a generous 60x100 lot, this property includes two spacious units, offering a total of 8 bedrooms and 4 bathrooms. Each unit enjoys its own expansive private deck, perfect for outdoor living. The first-floor condo features a modern kitchen with stainless steel appliances and beautifully upgraded bathrooms, including a tiled master bath. The second-floor unit boasts its original hardwood floors, a bright and airy layout, and a private deck overlooking the oversized backyard. Additional highlights include a detached garage, an outdoor shower, and off-street parking for four vehicles (two per unit). Whether you're looking for a fantastic investment, a multi-generational vacation home, or a mix of personal use and rental income, this property is a true gem in a prime location.