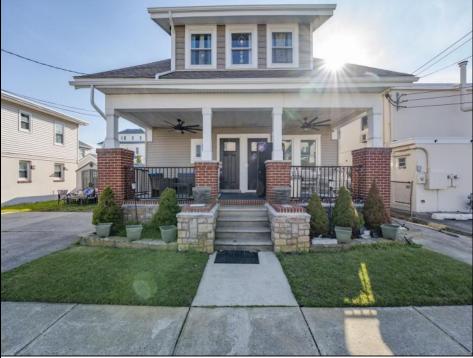

## COMMENTS

Don/'t miss this rare chance to own a full duplex just blocks from the beach! Sitting on a generous 60x100 lot, this property includes two spacious units, offering a total of 8 bedrooms and 4 bathrooms. Each unit enjoys its own expansive private deck, perfect for outdoor living. The first-floor condo features a modern kitchen with stainless steel appliances and beautifully upgraded bathrooms, including a tiled master bath. The second-floor unit boasts its original hardwood floors, a bright and airy layout, and a private deck overlooking the oversized backyard. Additional highlights include a detached garage, an outdoor shower, and off-street parking for four vehicles (two per unit). Whether you're looking for a fantastic investment, a multi-generational vacation home, or a mix of personal use and rental income, this property is a true gem in a prime location.