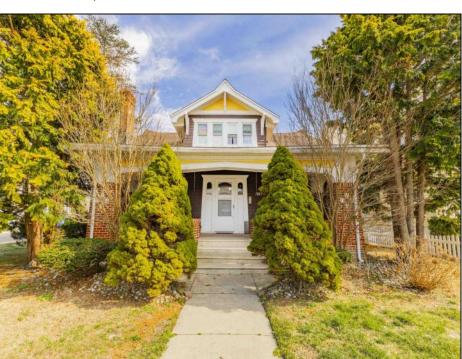

## **COMMENTS**

This Craftsman Style single family home is a timeless beauty of artisanal craftsmanship. Situated on a 70 x 100 Corner Lot in Wildwood Crest one block to the Bay Home features unpretentious and warm Craftsman interiors. Offering Main Bedroom Suite on the first floor and two spacious guest bedrooms on the second floor with guest bathroom. First floor has large living room with characteristic Craftsman style fireplace, formal dining room with exposed ceiling beams, small office/sewing room, family size eat-in kitchen, laundry room, half bath, Den & Solarium. Beautiful Wide open covered front porch with overhanging eaves and signature tapered columns perfect for relaxing on those lazy summer evenings. Large Detached Garage has plenty of storage room and also includes a work room.

## **PROPERTY DETAILS**

Ask for Veronica "Ronni" Vetro

OutsideFeatures Exterior ParkingGarage Brick Porch Garage Cable TV Shingle 2 Car Stucco Sidewalks Detached Concrete Driveway

OtherRooms Living Room Dining Room Kitchen Den/TV Room Eat-In-Kitchen Pantry Laundry/Utility Room Floor Primary Bedroom