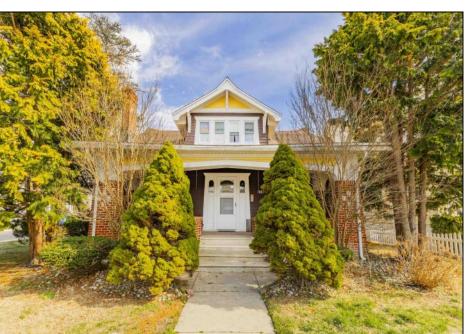

## **COMMENTS**

This Craftsman Style single family home is a timeless beauty of artisanal craftsmanship. Situated on a 70 x 100 Corner Lot in Wildwood Crest one block to the Bay Home features unpretentious and warm Craftsman interiors. Offering Main Bedroom Suite on the first floor and two spacious guest bedrooms on the second floor with guest bathroom. First floor has large living room with characteristic Craftsman style fireplace, formal dining room with exposed ceiling beams, small office/sewing room, family size eat-in kitchen, laundry room, half bath, Den & Solarium. Beautiful Wide open covered front porch with overhanging eaves and signature tapered columns perfect for relaxing on those lazy summer evenings. Large Detached Garage has plenty of storage room and also includes a work room.

## **PROPERTY DETAILS**

| Exterior | OutsideFeatures | ParkingGarage     |
|----------|-----------------|-------------------|
| Brick    | Porch           | Garage            |
| Shingle  | Cable TV        | 2 Car             |
| Stucco   | Sidewalks       | Detached          |
|          |                 | Concrete Driveway |
|          |                 |                   |