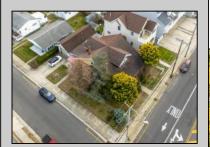

## **COMMENTS**

This Craftsman Style single family home is a timeless beauty of artisanal craftsmanship. Situated on a 70 x 100 Corner Lot in Wildwood Crest one block to the Bay Home features unpretentious and warm Craftsman interiors. Offering Main Bedroom Suite on the first floor and two spacious guest bedrooms on the second floor with guest bathroom. First floor has large living room with characteristic Craftsman style fireplace, formal dining room with exposed ceiling beams, small office/sewing room, family size eat-in kitchen, laundry room, half bath, Den & Solarium. Beautiful Wide open covered front porch with overhanging eaves and signature tapered columns perfect for relaxing on those lazy summer evenings. Large Detached Garage has plenty of storage room and also includes a work room.