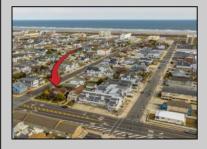

## **COMMENTS**

This Craftsman Style single family home is a timeless beauty of artisanal craftsmanship. Situated on a 70 x 100 Corner Lot in Wildwood Crest one block to the Bay Home features unpretentious and warm Craftsman interiors. Offering Main Bedroom Suite on the first floor and two spacious guest bedrooms on the second floor with guest bathroom. First floor has large living room with characteristic Craftsman style fireplace, formal dining room with exposed ceiling beams, small office/sewing room, family size eat-in kitchen, laundry room, half bath, Den & Solarium. Beautiful Wide open covered front porch with overhanging eaves and signature tapered columns perfect for relaxing on those lazy summer evenings. Large Detached Garage has plenty of storage room and also includes a work room.