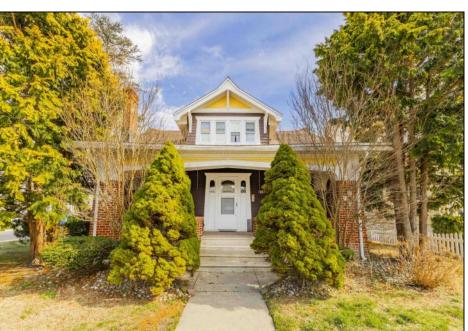

## **COMMENTS**

This Craftsman Style single family home is a timeless beauty of artisanal craftsmanship. Situated on a 70 x 100 Corner Lot in Wildwood Crest one block to the Bay Home features unpretentious and warm Craftsman interiors. Offering Main Bedroom Suite on the first floor and two spacious guest bedrooms on the second floor with guest bathroom. First floor has large living room with characteristic Craftsman style fireplace, formal dining room with exposed ceiling beams, small office/sewing room, family size eat-in kitchen, laundry room, half bath, Den & Solarium. Beautiful Wide open covered front porch with overhanging eaves and signature tapered columns perfect for relaxing on those lazy summer evenings. Large Detached Garage has plenty of storage room and also includes a work room.