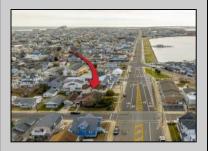

## **COMMENTS**

This Craftsman Style single family home is a timeless beauty of artisanal craftsmanship. Situated on a 70 x 100 Corner Lot in Wildwood Crest one block to the Bay Home features unpretentious and warm Craftsman interiors. Offering Main Bedroom Suite on the first floor and two spacious guest bedrooms on the second floor with guest bathroom. First floor has large living room with characteristic Craftsman style fireplace, formal dining room with exposed ceiling beams, small office/sewing room, family size eat-in kitchen, laundry room, half bath, Den & Solarium. Beautiful Wide open covered front porch with overhanging eaves and signature tapered columns perfect for relaxing on those lazy summer evenings. Large Detached Garage has plenty of storage room and also includes a work room.