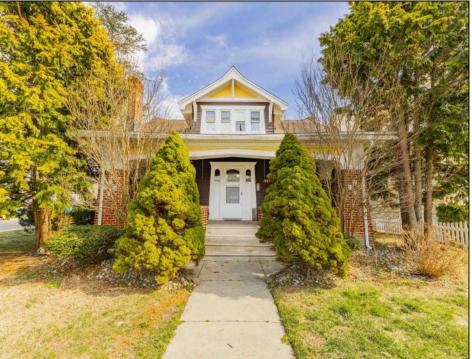

## **COMMENTS**

This Craftsman Style single family home is a timeless beauty of artisanal craftsmanship. Situated on a 70 x 100 Corner Lot in Wildwood Crest one block to the Bay Home features unpretentious and warm Craftsman interiors. Offering Main Bedroom Suite on the first floor and two spacious guest bedrooms on the second floor with guest bathroom. First floor has large living room with characteristic Craftsman style fireplace, formal dining room with exposed ceiling beams, small office/sewing room, family size eat-in kitchen, laundry room, half bath, Den & Solarium. Beautiful Wide open covered front porch with overhanging eaves and signature tapered columns perfect for relaxing on those lazy summer evenings. Large Detached Garage has plenty of storage room and also includes a work room.