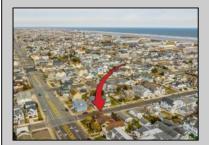

## **COMMENTS**

This Craftsman Style single family home is a timeless beauty of artisanal craftsmanship. Situated on a 70 x 100 Corner Lot in Wildwood Crest one block to the Bay Home features unpretentious and warm Craftsman interiors. Offering Main Bedroom Suite on the first floor and two spacious guest bedrooms on the second floor with guest bathroom. First floor has large living room with characteristic Craftsman style fireplace, formal dining room with exposed ceiling beams, small office/sewing room, family size eat-in kitchen, laundry room, half bath, Den & Solarium. Beautiful Wide open covered front porch with overhanging eaves and signature tapered columns perfect for relaxing on those lazy summer evenings. Large Detached Garage has plenty of storage room and also includes a work room.