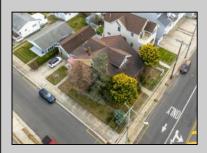

## COMMENTS

This Craftsman Style single family home is a timeless beauty of artisanal craftsmanship. Situated on a 70 x 100 Corner Lot in Wildwood Crest one block to the Bay Home features unpretentious and warm Craftsman interiors. Offering Main Bedroom Suite on the first floor and two spacious guest bedrooms on the second floor with guest bathroom. First floor has large living room with characteristic Craftsman style fireplace, formal dining room with exposed ceiling beams, small office/sewing room, family size eat-in kitchen, laundry room, half bath, Den & Solarium. Beautiful Wide open covered front porch with overhanging eaves and signature tapered columns perfect for relaxing on those lazy summer evenings. Large Detached Garage has plenty of storage room and also includes a work room.