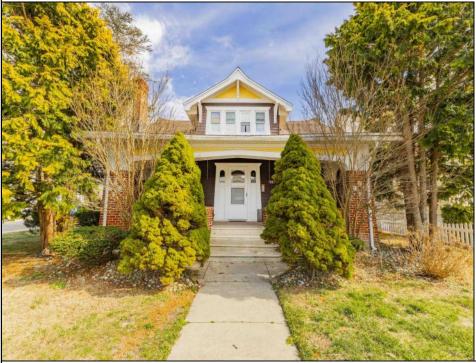

## COMMENTS

This Craftsman Style single family home is a timeless beauty of artisanal craftsmanship. Situated on a 70 x 100 Corner Lot in Wildwood Crest one block to the Bay Home features unpretentious and warm Craftsman interiors. Offering Main Bedroom Suite on the first floor and two spacious guest bedrooms on the second floor with guest bathroom. First floor has large living room with characteristic Craftsman style fireplace, formal dining room with exposed ceiling beams, small office/sewing room, family size eat-in kitchen, laundry room, half bath, Den & Solarium. Beautiful Wide open covered front porch with overhanging eaves and signature tapered columns perfect for relaxing on those lazy summer evenings. Large Detached Garage has plenty of storage room and also includes a work room.