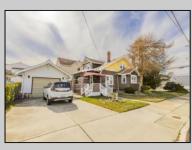

## COMMENTS

This Craftsman Style single family home is a timeless beauty of artisanal craftsmanship. Situated on a 70 x 100 Corner Lot in Wildwood Crest one block to the Bay Home features unpretentious and warm Craftsman interiors. Offering Main Bedroom Suite on the first floor and two spacious guest bedrooms on the second floor with guest bathroom. First floor has large living room with characteristic Craftsman style fireplace, formal dining room with exposed ceiling beams, small office/sewing room, family size eat-in kitchen, laundry room, half bath, Den & Solarium. Beautiful Wide open covered front porch with overhanging eaves and signature tapered columns perfect for relaxing on those lazy summer evenings. Large Detached Garage has plenty of storage room and also includes a work room.

Exterior Brick Shingle Stucco

**OutsideFeatures** Porch Cable TV Sidewalks

**PROPERTY DETAILS** ParkingGarage Garage 2 Car Detached Concrete Driveway

OtherRooms Living Room Dining Room Kitchen Den/TV Room Eat-In-Kitchen Pantry Laundry/Utility Room 1st Floor Primary Bedroom