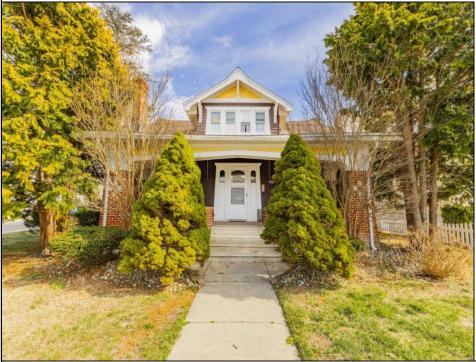

## COMMENTS

This Craftsman Style single family home is a timeless beauty of artisanal craftsmanship. Situated on a 70 x 100 Corner Lot in Wildwood Crest one block to the Bay Home features unpretentious and warm Craftsman interiors. Offering Main Bedroom Suite on the first floor and two spacious guest bedrooms on the second floor with guest bathroom. First floor has large living room with characteristic Craftsman style fireplace, formal dining room with exposed ceiling beams, small office/sewing room, family size eat-in kitchen, laundry room, half bath, Den & Solarium. Beautiful Wide open covered front porch with overhanging eaves and signature tapered columns perfect for relaxing on those lazy summer evenings. Large Detached Garage has plenty of storage room and also includes a work room.