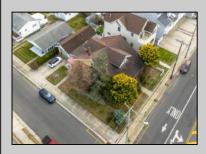

## COMMENTS

This Craftsman Style single family home is a timeless beauty of artisanal craftsmanship. Situated on a 70 x 100 Corner Lot in Wildwood Crest one block to the Bay Home features unpretentious and warm Craftsman interiors. Offering Main Bedroom Suite on the first floor and two spacious guest bedrooms on the second floor with guest bathroom. First floor has large living room with characteristic Craftsman style fireplace, formal dining room with exposed ceiling beams, small office/sewing room, family size eat-in kitchen, laundry room, half bath, Den & Solarium. Beautiful Wide open covered front porch with overhanging eaves and signature tapered columns perfect for relaxing on those lazy summer evenings. Large Detached Garage has plenty of storage room and also includes a work room.