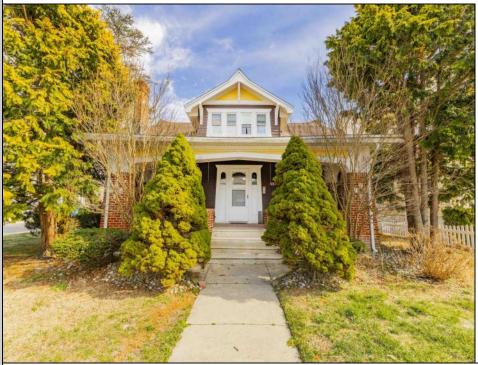

## COMMENTS

This Craftsman Style single family home is a timeless beauty of artisanal craftsmanship. Situated on a 70 x 100 Corner Lot in Wildwood Crest one block to the Bay Home features unpretentious and warm Craftsman interiors. Offering Main Bedroom Suite on the first floor and two spacious guest bedrooms on the second floor with guest bathroom. First floor has large living room with characteristic Craftsman style fireplace, formal dining room with exposed ceiling beams, small office/sewing room, family size eat-in kitchen, laundry room, half bath, Den & Solarium. Beautiful Wide open covered front porch with overhanging eaves and signature tapered columns perfect for relaxing on those lazy summer evenings. Large Detached Garage has plenty of storage room and also includes a work room.