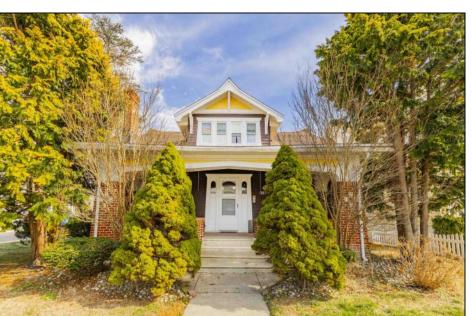

## **COMMENTS**

This Craftsman Style single family home is a timeless beauty of artisanal craftsmanship. Situated on a 70 x 100 Corner Lot in Wildwood Crest one block to the Bay Home features unpretentious and warm Craftsman interiors. Offering Main Bedroom Suite on the first floor and two spacious guest bedrooms on the second floor with guest bathroom. First floor has large living room with characteristic Craftsman style fireplace, formal dining room with exposed ceiling beams, small office/sewing room, family size eat-in kitchen, laundry room, half bath, Den & Solarium. Beautiful Wide open covered front porch with overhanging eaves and signature tapered columns perfect for relaxing on those lazy summer evenings. Large Detached Garage has plenty of storage room and also includes a work room.