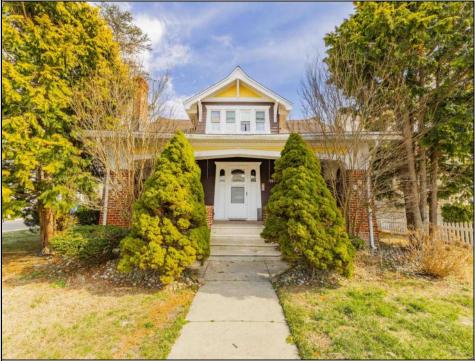

## COMMENTS

This Craftsman Style single family home is a timeless beauty of artisanal craftsmanship. Situated on a 70 x 100 Corner Lot in Wildwood Crest one block to the Bay Home features unpretentious and warm Craftsman interiors. Offering Main Bedroom Suite on the first floor and two spacious guest bedrooms on the second floor with guest bathroom. First floor has large living room with characteristic Craftsman style fireplace, formal dining room with exposed ceiling beams, small office/sewing room, family size eat-in kitchen, laundry room, half bath, Den & Solarium. Beautiful Wide open covered front porch with overhanging eaves and signature tapered columns perfect for relaxing on those lazy summer evenings. Large Detached Garage has plenty of storage room and also includes a work room.