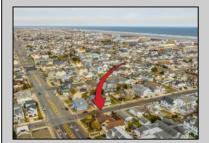

## **COMMENTS**

This Craftsman Style single family home is a timeless beauty of artisanal craftsmanship. Situated on a 70 x 100 Corner Lot in Wildwood Crest one block to the Bay Home features unpretentious and warm Craftsman interiors. Offering Main Bedroom Suite on the first floor and two spacious guest bedrooms on the second floor with guest bathroom. First floor has large living room with characteristic Craftsman style fireplace, formal dining room with exposed ceiling beams, small office/sewing room, family size eat-in kitchen, laundry room, half bath, Den & Solarium. Beautiful Wide open covered front porch with overhanging eaves and signature tapered columns perfect for relaxing on those lazy summer evenings. Large Detached Garage has plenty of storage room and also includes a work room.