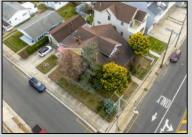

## **COMMENTS**

This Craftsman Style single family home is a timeless beauty of artisanal craftsmanship. Situated on a 70 x 100 Corner Lot in Wildwood Crest one block to the Bay Home features unpretentious and warm Craftsman interiors. Offering Main Bedroom Suite on the first floor and two spacious guest bedrooms on the second floor with guest bathroom. First floor has large living room with characteristic Craftsman style fireplace, formal dining room with exposed ceiling beams, small office/sewing room, family size eat-in kitchen, laundry room, half bath, Den & Solarium. Beautiful Wide open covered front porch with overhanging eaves and signature tapered columns perfect for relaxing on those lazy summer evenings. Large Detached Garage has plenty of storage room and also includes a work room.

## **PROPERTY DETAILS**

| OutsideFeatures | ParkingGarage     |
|-----------------|-------------------|
| Porch           | Garage            |
| Cable TV        | 2 Car             |
| Sidewalks       | Detached          |
|                 | Concrete Driveway |
|                 | Porch<br>Cable TV |