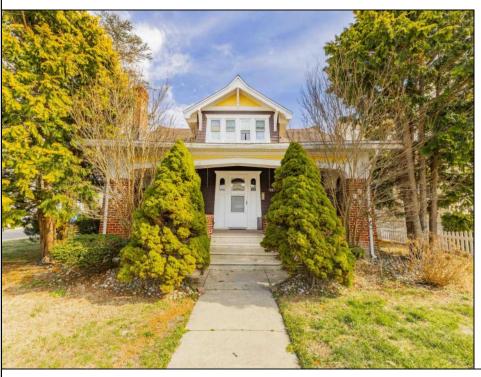

## **COMMENTS**

This Craftsman Style single family home is a timeless beauty of artisanal craftsmanship. Situated on a 70 x 100 Corner Lot in Wildwood Crest one block to the Bay Home features unpretentious and warm Craftsman interiors. Offering Main Bedroom Suite on the first floor and two spacious guest bedrooms on the second floor with guest bathroom. First floor has large living room with characteristic Craftsman style fireplace, formal dining room with exposed ceiling beams, small office/sewing room, family size eat-in kitchen, laundry room, half bath, Den & Solarium. Beautiful Wide open covered front porch with overhanging eaves and signature tapered columns perfect for relaxing on those lazy summer evenings. Large Detached Garage has plenty of storage room and also includes a work room.