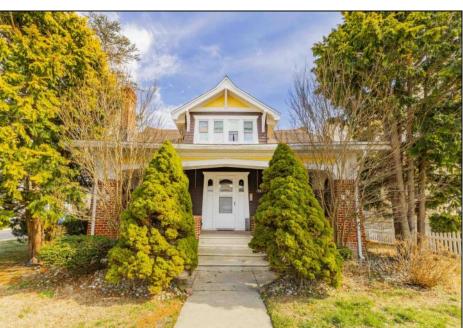

## **COMMENTS**

This Craftsman Style single family home is a timeless beauty of artisanal craftsmanship. Situated on a 70 x 100 Corner Lot in Wildwood Crest one block to the Bay Home features unpretentious and warm Craftsman interiors. Offering Main Bedroom Suite on the first floor and two spacious guest bedrooms on the second floor with guest bathroom. First floor has large living room with characteristic Craftsman style fireplace, formal dining room with exposed ceiling beams, small office/sewing room, family size eat-in kitchen, laundry room, half bath, Den & Solarium. Beautiful Wide open covered front porch with overhanging eaves and signature tapered columns perfect for relaxing on those lazy summer evenings. Large Detached Garage has plenty of storage room and also includes a work room.