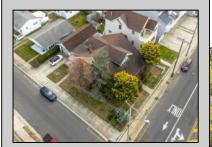

## **COMMENTS**

This Craftsman Style single family home is a timeless beauty of artisanal craftsmanship. Situated on a 70 x 100 Corner Lot in Wildwood Crest one block to the Bay Home features unpretentious and warm Craftsman interiors. Offering Main Bedroom Suite on the first floor and two spacious guest bedrooms on the second floor with guest bathroom. First floor has large living room with characteristic Craftsman style fireplace, formal dining room with exposed ceiling beams, small office/sewing room, family size eat-in kitchen, laundry room, half bath, Den & Solarium. Beautiful Wide open covered front porch with overhanging eaves and signature tapered columns perfect for relaxing on those lazy summer evenings. Large Detached Garage has plenty of storage room and also includes a work room.