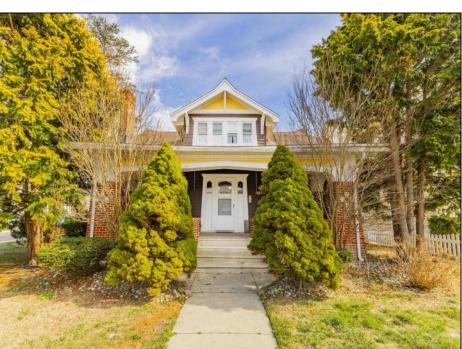

## **COMMENTS**

This Craftsman Style single family home is a timeless beauty of artisanal craftsmanship. Situated on a 70 x 100 Corner Lot in Wildwood Crest one block to the Bay Home features unpretentious and warm Craftsman interiors. Offering Main Bedroom Suite on the first floor and two spacious guest bedrooms on the second floor with guest bathroom. First floor has large living room with characteristic Craftsman style fireplace, formal dining room with exposed ceiling beams, small office/sewing room, family size eat-in kitchen, laundry room, half bath, Den & Solarium. Beautiful Wide open covered front porch with overhanging eaves and signature tapered columns perfect for relaxing on those lazy summer evenings. Large Detached Garage has plenty of storage room and also includes a work room.