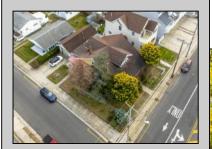

## **COMMENTS**

This Craftsman Style single family home is a timeless beauty of artisanal craftsmanship. Situated on a 70 x 100 Corner Lot in Wildwood Crest one block to the Bay Home features unpretentious and warm Craftsman interiors. Offering Main Bedroom Suite on the first floor and two spacious guest bedrooms on the second floor with guest bathroom. First floor has large living room with characteristic Craftsman style fireplace, formal dining room with exposed ceiling beams, small office/sewing room, family size eat-in kitchen, laundry room, half bath, Den & Solarium. Beautiful Wide open covered front porch with overhanging eaves and signature tapered columns perfect for relaxing on those lazy summer evenings. Large Detached Garage has plenty of storage room and also includes a work room.